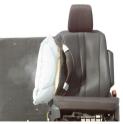

## ⚠ 警告 サイドエアバッグについて

- ■SRSサイドエアバッグ装備車にシートカバーを装着される場合、正しい適合に合ったシートカバーを 正しく装着出来ていないと、衝突時などにサイドエアバッグが正常に作動せず、重大な傷害を負うか、 最悪の場合死亡につながる恐れがあり危険です。
- ※サイドエアバッグの対応基準は、正式な安全基準が無いため(※2024年3月現在)弊社独自の安全基準を設けております。
- 本製品は1列目背もたれの両横部分とSRSサイドエアバッグ展開部分に、SRSサイドエアバッグに対応した経製糸を使用しています。(SRSサイドエアバッグの有無に関わらず全製品)
- その部分は他の部位に比べて縫製糸が切れやすくなっています。装着時には過度の力がかからないようにご注意ください。

### ♠ 注意 ♠

サイドエアバッグが装備されているシートでは、シートカバーの装着が正確にできていないと、サイドエアバッグが開かない可能性があり、危険です。シートカバーの装着は説明通り、正確に行ってください。 ここからはサイドエアバッグ装備車にシートカバーを取り付ける際、注意する点を説明しています。

1 SRSサイドエアバッグ展開部分は、シート の表面と側面の境界線に位置し、図の縫い 目に配置されます。

10 正しくシートカバーを取り付けることで、 サイドエアバッグがシートカバーから正常 に展開します。