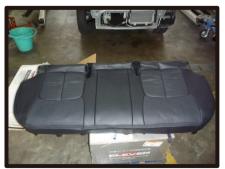

## 2列目座面

①2列目座面カバーはシートを車体から外して取り付けを行います。 シートは矢印位置の裏2ヵ所でフックて固定されていますので、矢印方向に持ち上げることで外れます。

②助手席側のシートベルトバックルが ゴムで固定されていますので外しま す。

③シートを車外へと運び出します。車 体本体に傷などを付けない様に慎重 に行って下さい。

- 5 - シートのラインに合わせて、カバーをシート全体にかぶせます。

④シートを裏返して、側面の生地をシート裏の本体にマジックテープで固定します。

⑦カバー前後のベルトを全て固定します。

⑤シート側面のフチに生地を入れ込み ます。

8②で外したゴムを生地の切り込み部 分から取り出します。

⑥シート本体に付いている図のパーツは外します。シートカバー取り付け後は使用しません。

⑨シートのラインを整えて、2列目座 面の完成です。