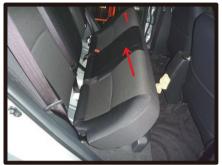

# 1列目座面

\*一部別車種の画像を使用しています。予めご了承下さい。

①始めにシート背面からシート裏にかぶっているカバーを外します。カバーはフック2ヵ所でシート裏の金属部分に引っ掛け固定されています。

④背もたれと座面の隙間に生地を入れ 込みます。背もたれの角度を調整し て入れ込みやすい位置で行って下さい。

②カバーを裏返してシートのラインに 合わせます。

⑤入れ込んだ生地をシート背面から引き出します。矢印部分にサイドエア バッグの配線が出てますので、配線 をかわして生地を引き出して下さい。