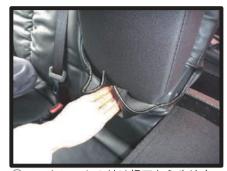

⑨カバー前方に付いているベルトをシート裏を通しシート背面から引き出します。この際ベルトは、スライドレバー、矢印の金属部分の上を通して下さい。(シート背面からの図)

⑩シート背面からベルトを引き出します。ベルトは1ページの⑤で引き出した生地に付いているバックルと固定します。

①バックルの固定は、①~③の順番にベルトをバックルに通してベルトを引くと、カバーの前後が引き絞り固定されます。ベルトは強く引きすぎると、縫い目から切れる恐れがありますので、ご注意下さい。

②シートのラインを整えて、1列目座 面の完成です。 助手席側も同様に取り付けます。