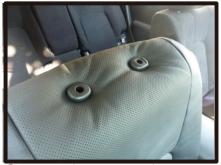

# ヘッドレスト(1列目・2列目サイド)

①カバーをヘッドレストのラインに合わせて、半分ほど裏返してヘッドレストにかぶせます。この際、ヘッドレストの頂点までしっかりとかぶせて下さい。

④プラスチックフックの固定方法はカ ギ状のフックに平らな方のプラスチ ックを生地と共にはめ込み固定しま す。

②ヘッドレストのラインからずれない ようにカバーをヘッドレスト全体に かぶせます。

⑤ヘッドレスト裏は図のように収まり ます。

③シートからヘッドレストを外し、ヘッドレスト裏でプラスチックのフックで固定します。

⑥ヘッドレストを背もたれに戻して、 1列目ヘッドレストの完成です。 2列目両サイドのヘッドレストも形 - 10- 状は違いますが同様の固定方法で取り付けます。