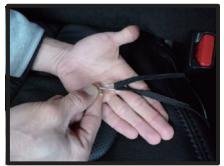

⑨カバー前方に付いているベルトをシート裏を通しシート背面から引き出します。この際ベルトは、スライドレバー、矢印の金属部分の上を通して下さい。(シート背面からの図)

⑩シート背面からベルトを引き出します。ベルトは1ページの⑤で引き出した生地に付いているバックルと固定します。

①バックルの固定は、①~③の順番にベルトをバックルに通してベルトを引くと、カバーの前後が引き絞り固定されます。ベルトは強く引きすぎると、縫い目から切れる恐れがありますので、ご注意下さい。