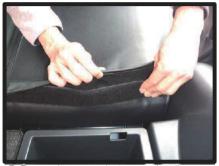

# 1列目座面

\*一部別車種の画像を使用しています。予めご了承下さい。

①始めにシート背面からシート裏にかぶっているカバーを外します。カバーはフック2ヵ所でシート裏の金属部分に引っ掛け固定されています。

④背もたれと座面の隙間に生地を入れ 込みます。背もたれの角度を調整し て入れ込みやすい位置で行って下さい。

②カバーを裏返してシートのラインに 合わせます。

⑤入れ込んだ生地をシート背面から引き出します。矢印部分にサイドエア バッグの配線が出てますので、配線 をかわして生地を引き出して下さい。

③シートのラインからずれないように カバーをシート全体にかぶせます。

⑥シート側面の生地をプラスチック部 の隙間に入れ込みます。 ヘラ等を 使用すると作業が行いやすくなりま す。

⑦カバー内側側面の生地にゴムが付い ています。ゴムに付属のS字フック を取り付けます。

⑧ゴムは座面裏の金属部分に引っ掛け 固定します。この際、シート側面の 生地をめくり、図の隙間からゴムを 取り出すようにして下さい。ゴム固 定後はシートをゆっくりスライドさ せて、ゴムが干渉していないか確認 して下さい。