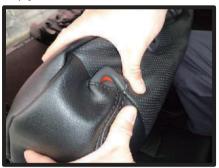

### ♠ 注意 ♠

サイドエアバッグが装備されているシートでは、シートカバーの装着が正確にできていないと、サイドエアバッグが開かない可能性があり、危険です。シートカバーの装着は説明通り、正確に行ってください。 ここからはサイドエアバッグ装備車にシートカバーを取り付ける際、注意する点を説明しています。

1 SRSサイドエアバッグ展開部分は、シート の表面と側面の境界線に位置し、図の縫い 目に配置されます。

2 シートを上から見た状態です。 通常、サイドエアバッグ展開部分はシート 表面と側面の境界に位置し、一般的には角 ばった形状をしています。サイドエアバッ グ展開部分はその角の頂点に位置します。

3 サイドエアバッグの展開部分と、シートカバーのSRSサイドエアバッグに対応した 縦製糸を使用している縫い目の位置(以 降SAB対応の縫い目部分)を合わせます。 ※シートのサイドエアバッグ展開部分には シートカバーの縫い目が必ず存在します。 その縫い目はSRSサイドエアバッグに 対応した縫製糸を使用しています。