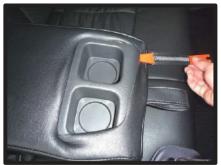

# 2列目アームレスト

\*2列目アームレスト付き車用です

①アームレストのラインに合わせて、 カバーを半分ほど裏返してかぶせま す。アームレストの先端までしっか りとかぶせて下さい。

②アームレスト全体にカバーをかぶせて、アームレスト下から生地を入れ 込みます。

③アームレストを倒して入れ込んだ生地を引き出します。引き出した生地をマジックテープで固定します。

# 2列目アームレスト続き

④ドリンクホルダーのフチに生地を入れ込みます。