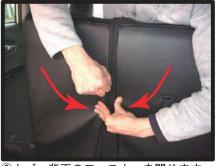

⑨カバー前方に付いているベルトをシート裏を通しシート背面から引き出します。この際ベルトは、スライドレバー、矢印の金属部分の上を通して下さい。(シート背面からの図)

⑩シート背面からベルトを引き出します。ベルトは1ページの⑤で引き出した生地に付いているバックルと固定します。

①バックルの固定は、①~③の順番にベルトをバックルに通してベルトを引くと、カバーの前後が引き絞り固定されます。ベルトは強く引きすぎると、縫い目から切れる恐れがありますので、ご注意下さい。