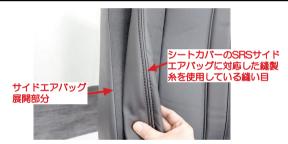

### ♠ 注意 ♠

サイドエアバッグが装備されているシートでは、シートカバーの装着が正確にできていないと、サイドエアバッグが開かない可能性があり、危険です。シートカバーの装着は説明通り、正確に行ってください。 ここからはサイドエアバッグ装備車にシートカバーを取り付ける際、注意する点を説明しています。

1 SRSサイドエアバッグ展開部分は、シート の表面と側面の境界線に位置し、図の縫い 目に配置されます。

2 シートを上から見た状態です。 通常、サイドエアバッグ展開部分はシート 表面と側面の境界に位置し、一般的には角 ばった形状をしています。サイドエアバッ グ展開部分はその角の頂点に位置します。

3 サイドエアバッグの展開部分と、シートカバーのSRSサイドエアバッグに対応した 縦製糸を使用している縫い目の位置(以 降SAB対応の縫い目部分)を合わせます。 ※シートのサイドエアバッグ展開部分には シートカバーの縫い目が必ず存在します。 その縫い目はSRSサイドエアバッグに 対応した縫製糸を使用しています。