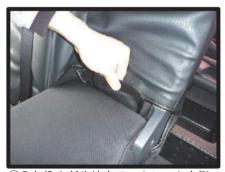

## ♠ 注意 ♠

サイドエアバッグ装着車の装着方法は、表紙から4枚目と5枚目の『警告:サイドエアバッグについて』と『注意』の装着説明を併せて確認し、正確にシートカバーを取り付けてください。

①カバーを半分ほど裏返して、シートのラインに合わせてかぶせます。この際、シート肩口の生地が張るまでしっかりとかぶせて下さい。

④背もたれと座面の隙間に生地を入れ 込みます。

②1ページの①で外した部分をめくり 上げて、カバーの中へ入れ込みます

⑤入れ込んだ生地をシート背面から引き出します。

③カバーをシートのラインからずれないように左右均等に引き下ろし、シート全体にかぶせます。

⑥ヘッドレストの台座をカバーの加工 穴から取り出します。まず台座のフ チに生地をしっかりと入れ込みます

⑦生地の伸びを利用して台座を取り出 します。

⑧1~③の手順で側面のシワをシート中央に寄せて、そのまま下になぞるようにカバーをシートに馴染ませていきます。シート側面のシワが無くなるまで続けて下さい。