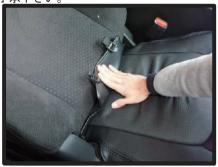

# 1列目座面

\*一部別車種の画像を使用しています。予めご了承下さい。

①始めにシート背面からシート裏にかぶっているカバーを外します。カバーはフック2ヵ所でシート裏の金属部分に引っ掛け固定されています。

④背もたれと座面の隙間に生地を入れ 込みます。背もたれの角度を調整し て入れ込みやすい位置で行って下さい。

②カバーを裏返してシートのラインに 合わせます。

⑤入れ込んだ生地をシート背面から引き出します。矢印部分にサイドエア バッグの配線が出てますので、配線 をかわして生地を引き出して下さい。

③シートのラインからずれないように カバーをシート全体にかぶせます。

⑥シート側面の生地をプラスチック部 の隙間に入れ込みます。 ヘラ等を 使用すると作業が行いやすくなりま す。

⑦カバー内側側面の生地にゴムが付い ています。ゴムに付属のS字フック を取り付けます。

⑧ゴムは座面裏の金属部分に引っ掛け 固定します。この際、シート側面の 生地をめくり、図の隙間からゴムを 取り出すようにして下さい。ゴム固 定後はシートをゆっくりスライドさ せて、ゴムが干渉していないか確認 して下さい。