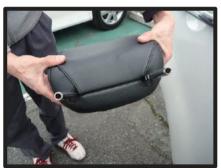

## 1列目アームレスト

\*1列目アームレスト付き車用です

①アームレストは上ブタのモケット部分のみカバーをかぶせます。上ブタを外します。上ブタを開け図のネジをドライバーで外すと外れます。※上ブタは外さなくてもアームレストの取り付けは出来ますが、外した方が作業が行ないやすくなります。

②アームレストのカバーに前後はあり ません。

アームレスト先端の、生地を折り返 している部分をプラスチック部との 隙間に入れ込みます。

- 1 1 - ③先端部分を入れ込むと図のようになります。

④アームレスト側面にも生地を入れ込みます。側面は隙間が大変狭いため図のようにヘラを2本使い片方のヘラで隙間を広げ、もう片方のヘラで生地を入れ込むと作業が行いやすくなります。

⑤1列目アームレストの完成です。 ※1列目アームレストカバーは生地を プラスチック部の隙間に入れ込むだ けで固定されているため、使用中に カバーのずれが起こったりする場合 が考えられます。