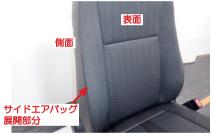

### ♠ 注意 ♠

サイドエアバッグが装備されているシートでは、シートカバーの装着が正確にできていないと、サイドエアバッグが開かない可能性があり、危険です。シートカバーの装着は説明通り、正確に行ってください。 ここからはサイドエアバッグ装備車にシートカバーを取り付ける際、注意する点を説明しています。

1 SRSサイドエアバッグ展開部分は、シート の表面と側面の境界線に位置し、図の縫い 目に配置されます。

2 シートを上から見た状態です。 通常、サイドエアバッグ展開部分はシート 表面と側面の境界に位置し、一般的には角 ばった形状をしています。サイドエアバッ グ展開部分はその角の頂点に位置します。

3 サイドエアバッグの展開部分と、シートカバーのSRSサイドエアバッグに対応した 縦製糸を使用している縫い目の位置(以 降SAB対応の縫い目部分)を合わせます。 ※シートのサイドエアバッグ展開部分には シートカバーの縫い目が必ず存在します。 その縫い目はSRSサイドエアバッグに 対応した縫製糸を使用しています。