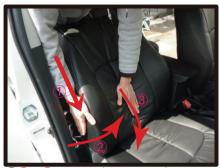

# 1列目座面

\*一部別車種の画像を使用しています。予めご了承下さい。

①始めにシート背面からシート裏にかぶっているカバーを外します。カバーはフック2ヵ所でシート裏の金属部分に引っ掛け固定されています。

④背もたれと座面の隙間に生地を入れ 込みます。背もたれの角度を調整し て入れ込みやすい位置で行って下さい。

②カバーを裏返してシートのラインに 合わせます。

⑤入れ込んだ生地をシート背面から引き出します。矢印部分にサイドエア バッグの配線が出てますので、配線 をかわして生地を引き出して下さい。

③シートのラインからずれないように カバーをシート全体にかぶせます。

⑥シート側面の生地をプラスチック部 の隙間に入れ込みます。 ヘラ等を 使用すると作業が行いやすくなりま す。

⑦カバー内側側面の生地にゴムが付い ています。ゴムに付属のS字フック を取り付けます。

⑧ゴムは座面裏の金属部分に引っ掛け 固定します。この際、シート側面の 生地をめくり、図の隙間からゴムを 取り出すようにして下さい。ゴム固 定後はシートをゆっくりスライドさ せて、ゴムが干渉していないか確認 して下さい。

⑨カバー前方に付いているベルトをシート裏を通しシート背面から引き出します。この際ベルトは、スライドレバー、矢印の金属部分の上を通して下さい。(シート背面からの図)

⑩シート背面からベルトを引き出します。ベルトは1ページの⑤で引き出した生地に付いているバックルと固定します。

①バックルの固定は、①~③の順番にベルトをバックルに通してベルトを引くと、カバーの前後が引き絞り固定されます。ベルトは強く引きすぎると、縫い目から切れる恐れがありますので、ご注意下さい。