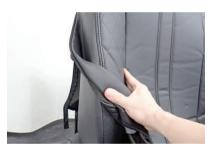

## 1列目アームレスト

\*1列目アームレスト付き車用です

①アームレストは上ブタのモケット部分のみカバーをかぶせます。上ブタを外します。上ブタを開け図のネジをドライバーで外すと外れます。※上ブタは外さなくてもアームレストの取り付けは出来ますが、外した方が作業が行ないやすくなります。

②アームレストのカバーに前後はあり ません。

アームレスト先端の、生地を折り返 している部分をプラスチック部との 隙間に入れ込みます。

- 1 1 - ③先端部分を入れ込むと図のようになります。

④アームレスト側面にも生地を入れ込みます。側面は隙間が大変狭いため図のようにヘラを2本使い片方のヘラで隙間を広げ、もう片方のヘラで生地を入れ込むと作業が行いやすくなります。

⑤1列目アームレストの完成です。 ※1列目アームレストカバーは生地を プラスチック部の隙間に入れ込むだ けで固定されているため、使用中に カバーのずれが起こったりする場合 が考えられます。