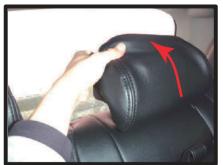

③シートからヘッドレストを外し、ヘッドレスト裏でプラスチックのフックで固定します。

⑥ヘッドレストを背もたれに戻して、 1列目ヘッドレストの完成です。 2列目両サイドのヘッドレストも形 - 10- 状は違いますが同様の固定方法で取り付けます。