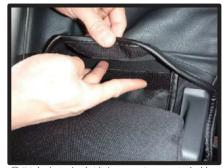

# 1列目座面

\*一部別車種の画像を使用しています。予めご了承下さい。

①始めにシート背面からシート裏にかぶっているカバーを外します。カバーはフック2ヵ所でシート裏の金属部分に引っ掛け固定されています。

④背もたれと座面の隙間に生地を入れ 込みます。背もたれの角度を調整し て入れ込みやすい位置で行って下さい。

②カバーを裏返してシートのラインに 合わせます。

⑤入れ込んだ生地をシート背面から引き出します。矢印部分にサイドエア バッグの配線が出てますので、配線 をかわして生地を引き出して下さい。

③シートのラインからずれないように カバーをシート全体にかぶせます。

⑥シート側面の生地をプラスチック部 の隙間に入れ込みます。 ヘラ等を 使用すると作業が行いやすくなりま す。

⑦カバー内側側面の生地にゴムが付い ています。ゴムに付属のS字フック を取り付けます。

⑧ゴムは座面裏の金属部分に引っ掛け 固定します。この際、シート側面の 生地をめくり、図の隙間からゴムを 取り出すようにして下さい。ゴム固 定後はシートをゆっくりスライドさ せて、ゴムが干渉していないか確認 して下さい。