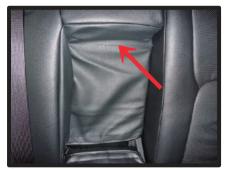

## 2列目背もたれ続き

③アームレスト収納部の図です。カバー取り付け後すぐは生地が馴染まないためシワがよります。矢印部分の生地裏に収納部の形が形成されやすいようにプラスチックの板が付いています。

①アームレスト収納部のシワを無くしシートに早く馴染ませるためには、カバー取り付け後アームレストをしっかりシートに収納させへラ等で内部の生地を整えて一週間ほどそのままの状態を保っていただくと生地に型が付き、シワが解消されます。

(5)シートのラインを整えて、2列目運転席側背もたれの完成です。

(B)助手席側は一部形状が異なります。 シート側面のファスナーは生地を内 へ寄せながら慎重に閉じます。固定 はシート背面で運転席側同様に、マ ジックテープで固定します。

⑪2列目にアームレストが無いタイプ の背もたれ完成図です。 形状は違いますが、アームレスト収 納部の作業を除き、同様に取り付け を行って下さい。