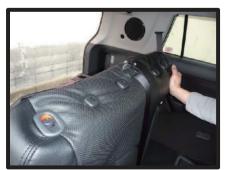

# 1列目座面

\*一部別車種の画像を使用しています。予めご了承下さい。

①始めにシート背面からシート裏にかぶっているカバーを外します。カバーはフック2ヵ所でシート裏の金属部分に引っ掛け固定されています。

④背もたれと座面の隙間に生地を入れ 込みます。背もたれの角度を調整し て入れ込みやすい位置で行って下さい。

②カバーを裏返してシートのラインに 合わせます。

⑤入れ込んだ生地をシート背面から引き出します。矢印部分にサイドエア バッグの配線が出てますので、配線 をかわして生地を引き出して下さい。

③シートのラインからずれないように カバーをシート全体にかぶせます。

⑥シート側面の生地をプラスチック部 の隙間に入れ込みます。 ヘラ等を 使用すると作業が行いやすくなりま す。

⑦カバー内側側面の生地にゴムが付い ています。ゴムに付属のS字フック を取り付けます。

⑧ゴムは座面裏の金属部分に引っ掛け 固定します。この際、シート側面の 生地をめくり、図の隙間からゴムを 取り出すようにして下さい。ゴム固 定後はシートをゆっくりスライドさ せて、ゴムが干渉していないか確認 して下さい。