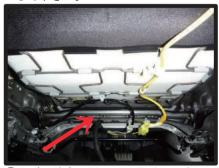

# 1列目座面

\*一部別車種の画像を使用しています。予めご了承下さい。

①始めにシート背面からシート裏にかぶっているカバーを外します。カバーはフック2ヵ所でシート裏の金属部分に引っ掛け固定されています。

④背もたれと座面の隙間に生地を入れ 込みます。背もたれの角度を調整し て入れ込みやすい位置で行って下さい。

②カバーを裏返してシートのラインに 合わせます。

⑤入れ込んだ生地をシート背面から引き出します。矢印部分にサイドエア バッグの配線が出てますので、配線 をかわして生地を引き出して下さい。

③シートのラインからずれないように カバーをシート全体にかぶせます。

⑥シート側面の生地をプラスチック部 の隙間に入れ込みます。 ヘラ等を 使用すると作業が行いやすくなりま す。

⑦カバー内側側面の生地にゴムが付い ています。ゴムに付属のS字フック を取り付けます。

⑧ゴムは座面裏の金属部分に引っ掛け 固定します。この際、シート側面の 生地をめくり、図の隙間からゴムを 取り出すようにして下さい。ゴム固 定後はシートをゆっくりスライドさ せて、ゴムが干渉していないか確認 して下さい。