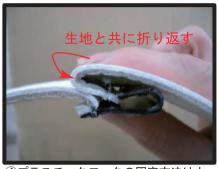

# 1列目座面

\*一部別車種の画像を使用しています。予めご了承下さい。

①始めにシート背面からシート裏にかぶっているカバーを外します。カバーはフック2ヵ所でシート裏の金属部分に引っ掛け固定されています。

④背もたれと座面の隙間に生地を入れ 込みます。背もたれの角度を調整し て入れ込みやすい位置で行って下さい。

②カバーを裏返してシートのラインに 合わせます。

⑤入れ込んだ生地をシート背面から引き出します。矢印部分にサイドエア バッグの配線が出てますので、配線 をかわして生地を引き出して下さい。

③シートのラインからずれないように カバーをシート全体にかぶせます。

⑥シート側面の生地をプラスチック部 の隙間に入れ込みます。 ヘラ等を 使用すると作業が行いやすくなりま す。

⑦カバー内側側面の生地にゴムが付い ています。ゴムに付属のS字フック を取り付けます。

⑧ゴムは座面裏の金属部分に引っ掛け 固定します。この際、シート側面の 生地をめくり、図の隙間からゴムを 取り出すようにして下さい。ゴム固 定後はシートをゆっくりスライドさ せて、ゴムが干渉していないか確認 して下さい。