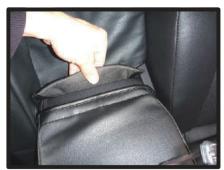

⑨3ページの⑤で引き出した生地と、カバー背面下(ポケット下の裏生地)をマジックテープで固定します。

## ⚠ 注意 ⚠

サイドエアバッグが装備されているシートでは、こちらの固定が正確にできていないと、サイドエアバッグが開かない可一4ー能性があり、危険です。

⑩カバー背面下に付いているゴムに付 属のS字フックを取り付けます。

①S字フックはシート裏の金属部分に 引っ掛け固定します。

⑩シート背面下は図のようになります。