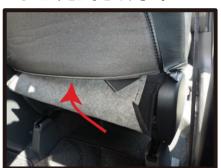

# 1列目座面

\*一部別車種の画像を使用しています。予めご了承下さい。

①始めにシート背面からシート裏にかぶっているカバーを外します。カバーはフック2ヵ所でシート裏の金属部分に引っ掛け固定されています。

④背もたれと座面の隙間に生地を入れ 込みます。背もたれの角度を調整し て入れ込みやすい位置で行って下さい。

②カバーを裏返してシートのラインに 合わせます。

⑤入れ込んだ生地をシート背面から引き出します。矢印部分にサイドエア バッグの配線が出てますので、配線 をかわして生地を引き出して下さい。