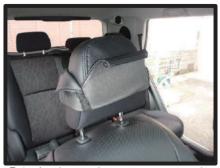

③シートからヘッドレストを外し、ヘッドレスト裏でプラスチックのフックで固定します。

⑥ヘッドレストを背もたれに戻して、 1列目ヘッドレストの完成です。 2列目両サイドのヘッドレストも形 - 10- 状は違いますが同様の固定方法で取り付けます。