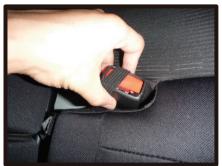

⑨カバー前方に付いているベルトをシート裏を通しシート背面から引き出します。この際ベルトは、スライドレバー、矢印の金属部分の上を通して下さい。(シート背面からの図)

⑩シート背面からベルトを引き出します。ベルトは1ページの⑤で引き出した生地に付いているバックルと固定します。

①バックルの固定は、①~③の順番にベルトをバックルに通してベルトを引くと、カバーの前後が引き絞り固定されます。ベルトは強く引きすぎると、縫い目から切れる恐れがありますので、ご注意下さい。