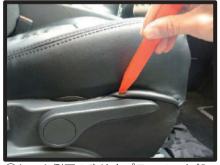

# 1列目座面

\*一部別車種の画像を使用しています。予めご了承下さい。

①始めにシート背面からシート裏にかぶっているカバーを外します。カバーはフック2ヵ所でシート裏の金属部分に引っ掛け固定されています。

④背もたれと座面の隙間に生地を入れ 込みます。背もたれの角度を調整し て入れ込みやすい位置で行って下さい。

②カバーを裏返してシートのラインに 合わせます。

⑤入れ込んだ生地をシート背面から引き出します。矢印部分にサイドエア バッグの配線が出てますので、配線 をかわして生地を引き出して下さい。

③シートのラインからずれないように カバーをシート全体にかぶせます。

⑥シート側面の生地をプラスチック部 の隙間に入れ込みます。 ヘラ等を 使用すると作業が行いやすくなりま す。

⑦カバー内側側面の生地にゴムが付い ています。ゴムに付属のS字フック を取り付けます。

⑧ゴムは座面裏の金属部分に引っ掛け 固定します。この際、シート側面の 生地をめくり、図の隙間からゴムを 取り出すようにして下さい。ゴム固 定後はシートをゆっくりスライドさ せて、ゴムが干渉していないか確認 して下さい。