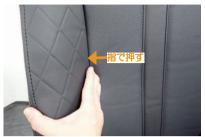

7 説明書に従って、シートカバーを正しく取り付けます。 サイドエアバッグ展開部分とSAB対応の縫い目部分が合っているか確認します。

8 まず、シートの表面の中央と端の境目になる縫い目を指で押して、シートのくぼみにカバーの縫い目がしっかりと合っているかを確認します。

9 次に、シートカバーの表面側と側面側の生地を図のように引き伸ばし、カバーのSAB対応の縫い目部分が、サイドエアバッグの展開位置となる角ばった形状(2番参照)の角に位置することを確認します。この位置が合っていれば、シートカバーは正しい位置に装着されています。SAB対応の縫い目部分が側面側にずれていたりすると、サイドエアバッグの展開部分と位置が合っていない場合はカバーの装着を物り直してください。