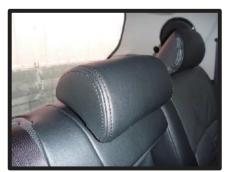

③シートからヘッドレストを外し、ヘッドレスト裏でプラスチックのフックで固定します。

⑥ヘッドレストを背もたれに戻して、 1列目ヘッドレストの完成です。 2列目両サイドのヘッドレストも形 - 10- 状は違いますが同様の固定方法で取り付けます。

## 2列目中央ヘッドレスト

①2列目中央ヘッドレストは、先端から矢印方向へかぶせていきます。

②ヘッドレスト裏は図のようにおさま ります。

③2列目中央ヘッドレストの完成です。