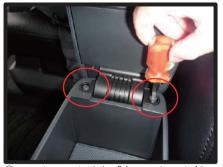

## 1列目アームレスト

\*1列目アームレスト付き車用です

①アームレストは上ブタのモケット部分のみカバーをかぶせます。上ブタを外します。上ブタを開け図のネジをドライバーで外すと外れます。※上ブタは外さなくてもアームレストの取り付けは出来ますが、外した方が作業が行ないやすくなります。

②アームレストのカバーに前後はあり ません。

アームレスト先端の、生地を折り返 している部分をプラスチック部との 隙間に入れ込みます。

- 1 1 - ③先端部分を入れ込むと図のようになります。

④アームレスト側面にも生地を入れ込みます。側面は隙間が大変狭いため図のようにヘラを2本使い片方のヘラで隙間を広げ、もう片方のヘラで生地を入れ込むと作業が行いやすくなります。

⑤1列目アームレストの完成です。 ※1列目アームレストカバーは生地を プラスチック部の隙間に入れ込むだ けで固定されているため、使用中に カバーのずれが起こったりする場合 が考えられます。