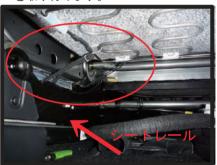

## 2列目座面

①2列目座面カバーはシートを車体から外して取り付けを行います。 シートは矢印位置の裏2ヵ所でフックて固定されていますので、矢印方向に持ち上げることで外れます。

②助手席側のシートベルトバックルが ゴムで固定されていますので外しま す。

③シートを車外へと運び出します。車 体本体に傷などを付けない様に慎重 に行って下さい。

- 5 - シートのラインに合わせて、カバーをシート全体にかぶせます。

④シートを裏返して、側面の生地をシート裏の本体にマジックテープで固定します。

⑦カバー前後のベルトを全て固定します。

⑤シート側面のフチに生地を入れ込み ます。

8②で外したゴムを生地の切り込み部 分から取り出します。

⑥シート本体に付いている図のパーツは外します。シートカバー取り付け後は使用しません。

⑨シートのラインを整えて、2列目座 面の完成です。