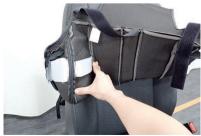

# 1列目座面

\*一部別車種の画像を使用しています。予めご了承下さい。

①始めにシート背面からシート裏にかぶっているカバーを外します。カバーはフック2ヵ所でシート裏の金属部分に引っ掛け固定されています。

④背もたれと座面の隙間に生地を入れ 込みます。背もたれの角度を調整し て入れ込みやすい位置で行って下さい。

②カバーを裏返してシートのラインに 合わせます。

⑤入れ込んだ生地をシート背面から引き出します。矢印部分にサイドエア バッグの配線が出てますので、配線 をかわして生地を引き出して下さい。

③シートのラインからずれないように カバーをシート全体にかぶせます。

⑥シート側面の生地をプラスチック部 の隙間に入れ込みます。 ヘラ等を 使用すると作業が行いやすくなりま す。

⑦カバー内側側面の生地にゴムが付い ています。ゴムに付属のS字フック を取り付けます。

⑧ゴムは座面裏の金属部分に引っ掛け 固定します。この際、シート側面の 生地をめくり、図の隙間からゴムを 取り出すようにして下さい。ゴム固 定後はシートをゆっくりスライドさ せて、ゴムが干渉していないか確認 して下さい。