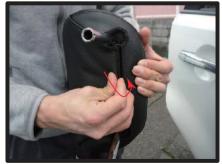

## 1列目アームレスト

\*1列目アームレスト付き車用です

①アームレストは上ブタのモケット部分のみカバーをかぶせます。上ブタを外します。上ブタを開け図のネジをドライバーで外すと外れます。※上ブタは外さなくてもアームレストの取り付けは出来ますが、外した方が作業が行ないやすくなります。

②アームレストのカバーに前後はあり ません。

アームレスト先端の、生地を折り返 している部分をプラスチック部との 隙間に入れ込みます。

- 1 1 - ③先端部分を入れ込むと図のようになります。

④アームレスト側面にも生地を入れ込みます。側面は隙間が大変狭いため図のようにヘラを2本使い片方のヘラで隙間を広げ、もう片方のヘラで生地を入れ込むと作業が行いやすくなります。

⑤1列目アームレストの完成です。 ※1列目アームレストカバーは生地を プラスチック部の隙間に入れ込むだ けで固定されているため、使用中に カバーのずれが起こったりする場合 が考えられます。