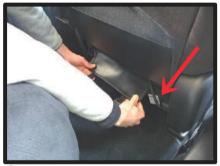

⑨カバー前方に付いているベルトをシート裏を通しシート背面から引き出します。この際ベルトは、スライドレバー、矢印の金属部分の上を通して下さい。(シート背面からの図)

⑩シート背面からベルトを引き出します。ベルトは1ページの⑤で引き出した生地に付いているバックルと固定します。

①バックルの固定は、①~③の順番にベルトをバックルに通してベルトを引くと、カバーの前後が引き絞り固定されます。ベルトは強く引きすぎると、縫い目から切れる恐れがありますので、ご注意下さい。