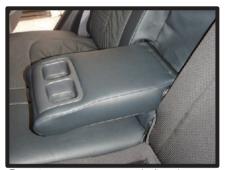

# 2列目アームレスト

\*2列目アームレスト付き車用です

①アームレストのラインに合わせて、 カバーを半分ほど裏返してかぶせま す。アームレストの先端までしっか りとかぶせて下さい。

②アームレスト全体にカバーをかぶせて、アームレスト下から生地を入れ 込みます。

③アームレストを倒して入れ込んだ生地を引き出します。引き出した生地をマジックテープで固定します。

# 2列目アームレスト続き

④ドリンクホルダーのフチに生地を入れ込みます。

# 完成図

1列目

⑤2列目アームレストの完成です。

※カバーを取り付けることにより、ア ームレストが生地の厚み、摩擦で背 もたれに戻りにくくなる場合があり ます。予めご了承下さい。

2列目・アームレスト付き車

2列目・アームレスト無し車