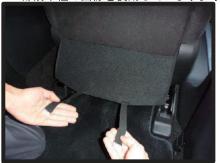

# 1列目座面

\*一部別車種の画像を使用しています。予めご了承下さい。

①始めにシート背面からシート裏にかぶっているカバーを外します。カバーはフック2ヵ所でシート裏の金属部分に引っ掛け固定されています。

④背もたれと座面の隙間に生地を入れ 込みます。背もたれの角度を調整し て入れ込みやすい位置で行って下さい。

②カバーを裏返してシートのラインに 合わせます。

⑤入れ込んだ生地をシート背面から引き出します。矢印部分にサイドエア バッグの配線が出てますので、配線 をかわして生地を引き出して下さい。