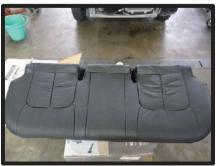

# 1列目座面

\*一部別車種の画像を使用しています。予めご了承下さい。

①始めにシート背面からシート裏にかぶっているカバーを外します。カバーはフック2ヵ所でシート裏の金属部分に引っ掛け固定されています。

④背もたれと座面の隙間に生地を入れ 込みます。背もたれの角度を調整し て入れ込みやすい位置で行って下さい。

②カバーを裏返してシートのラインに 合わせます。

⑤入れ込んだ生地をシート背面から引き出します。矢印部分にサイドエア バッグの配線が出てますので、配線 をかわして生地を引き出して下さい。