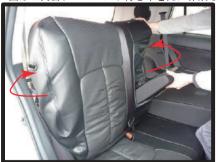

# 1列目座面

\*一部別車種の画像を使用しています。予めご了承下さい。

①始めにシート背面からシート裏にかぶっているカバーを外します。カバーはフック2ヵ所でシート裏の金属部分に引っ掛け固定されています。

④背もたれと座面の隙間に生地を入れ 込みます。背もたれの角度を調整し て入れ込みやすい位置で行って下さい。

②カバーを裏返してシートのラインに 合わせます。

⑤入れ込んだ生地をシート背面から引き出します。矢印部分にサイドエア バッグの配線が出てますので、配線 をかわして生地を引き出して下さい。

③シートのラインからずれないように カバーをシート全体にかぶせます。

⑥シート側面の生地をプラスチック部 の隙間に入れ込みます。 ヘラ等を 使用すると作業が行いやすくなりま す。

⑦カバー内側側面の生地にゴムが付い ています。ゴムに付属のS字フック を取り付けます。

⑧ゴムは座面裏の金属部分に引っ掛け 固定します。この際、シート側面の 生地をめくり、図の隙間からゴムを 取り出すようにして下さい。ゴム固 定後はシートをゆっくりスライドさ せて、ゴムが干渉していないか確認 して下さい。