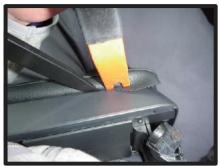

# 1列目座面

\*一部別車種の画像を使用しています。予めご了承下さい。

①始めにシート背面からシート裏にかぶっているカバーを外します。カバーはフック2ヵ所でシート裏の金属部分に引っ掛け固定されています。

④背もたれと座面の隙間に生地を入れ 込みます。背もたれの角度を調整し て入れ込みやすい位置で行って下さい。

②カバーを裏返してシートのラインに 合わせます。

⑤入れ込んだ生地をシート背面から引き出します。矢印部分にサイドエア バッグの配線が出てますので、配線 をかわして生地を引き出して下さい。

③シートのラインからずれないように カバーをシート全体にかぶせます。

⑥シート側面の生地をプラスチック部 の隙間に入れ込みます。 ヘラ等を 使用すると作業が行いやすくなりま す。

⑦カバー内側側面の生地にゴムが付い ています。ゴムに付属のS字フック を取り付けます。

⑧ゴムは座面裏の金属部分に引っ掛け 固定します。この際、シート側面の 生地をめくり、図の隙間からゴムを 取り出すようにして下さい。ゴム固 定後はシートをゆっくりスライドさ せて、ゴムが干渉していないか確認 して下さい。