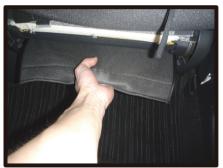

# 1列目座面

\*一部別車種の画像を使用しています。予めご了承下さい。

①始めにシート背面からシート裏にかぶっているカバーを外します。カバーはフック2ヵ所でシート裏の金属部分に引っ掛け固定されています。

④背もたれと座面の隙間に生地を入れ 込みます。背もたれの角度を調整し て入れ込みやすい位置で行って下さい。

②カバーを裏返してシートのラインに 合わせます。

⑤入れ込んだ生地をシート背面から引き出します。矢印部分にサイドエア バッグの配線が出てますので、配線 をかわして生地を引き出して下さい。