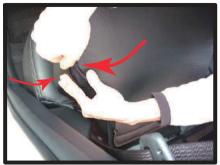

# 1列目座面

\*一部別車種の画像を使用しています。予めご了承下さい。

①始めにシート背面からシート裏にかぶっているカバーを外します。カバーはフック2ヵ所でシート裏の金属部分に引っ掛け固定されています。

④背もたれと座面の隙間に生地を入れ 込みます。背もたれの角度を調整し て入れ込みやすい位置で行って下さい。

②カバーを裏返してシートのラインに 合わせます。

⑤入れ込んだ生地をシート背面から引き出します。矢印部分にサイドエア バッグの配線が出てますので、配線 をかわして生地を引き出して下さい。