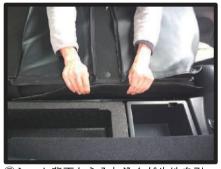

## 2列目座面

①2列目座面カバーはシートを車体から外して取り付けを行います。 シートは矢印位置の裏2ヵ所でフックて固定されていますので、矢印方向に持ち上げることで外れます。

②助手席側のシートベルトバックルが ゴムで固定されていますので外しま す。

③シートを車外へと運び出します。車 体本体に傷などを付けない様に慎重 に行って下さい。

- 5 - シートのラインに合わせて、カバーをシート全体にかぶせます。

④シートを裏返して、側面の生地をシート裏の本体にマジックテープで固定します。

⑦カバー前後のベルトを全て固定します。

⑤シート側面のフチに生地を入れ込み ます。

8②で外したゴムを生地の切り込み部 分から取り出します。

⑥シート本体に付いている図のパーツは外します。シートカバー取り付け後は使用しません。

⑨シートのラインを整えて、2列目座 面の完成です。