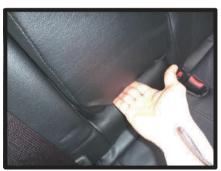

# 1列目座面

\*一部別車種の画像を使用しています。予めご了承下さい。

①始めにシート背面からシート裏にかぶっているカバーを外します。カバーはフック2ヵ所でシート裏の金属部分に引っ掛け固定されています。

④背もたれと座面の隙間に生地を入れ 込みます。背もたれの角度を調整し て入れ込みやすい位置で行って下さい。

②カバーを裏返してシートのラインに 合わせます。

⑤入れ込んだ生地をシート背面から引き出します。矢印部分にサイドエア バッグの配線が出てますので、配線 をかわして生地を引き出して下さい。