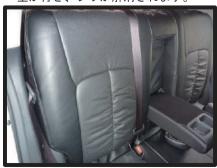

カバー取り付け後は使用しません。



⑨シートのラインを整えて、2列目座 面の完成です。

# 2列目背もたれ

\*図は2列目アームレスト付き車を元に作成しています。



①カバー背面のファスナーを開けて、 シートに矢印方向へ巻き付けるよう にかぶせます。この際、アームレス トはカバーの加工穴から取り出しま す。



④背もたれと座面の隙間に生地を入れ 込みます。



②リクライニングボタン、ヘッドレス トの台座をカバーの加工穴から取り 出します。



⑤シート背面から入れ込んだ生地を引き出します。この際、ラゲージボードを外しておくと作業が行ないやすくなります。



③リクライニングボタン、ヘッドレストの台座を取り出した図です。



⑥カバー背面のファスナーを閉じます。 生地を内へ寄せながら慎重にファス ナーを閉じて下さい。



⑦⑤で引き出した生地とカバー背面下 をマジックテープで固定します。



⑩アームレストの付け根下から生地を 入れ込みます。



⑧2列目運転席側シート背面は図のようになります。



①入れ込んだ生地をアームレストを倒して引き出します。



⑨シートベルトが出ているプラスチック部のフチに生地を入れ込みます。



②引き出した生地とアームレスト収納 部下の生地をマジックテープで固定 します。

## 2列目背もたれ続き



③アームレスト収納部の図です。カバー取り付け後すぐは生地が馴染まないためシワがよります。矢印部分の生地裏に収納部の形が形成されやすいようにプラスチックの板が付いています。



①アームレスト収納部のシワを無くしシートに早く馴染ませるためには、カバー取り付け後アームレストをしっかりシートに収納させへラ等で内部の生地を整えて一週間ほどそのままの状態を保っていただくと生地に型が付き、シワが解消されます。



(5)シートのラインを整えて、2列目運転席側背もたれの完成です。



(B)助手席側は一部形状が異なります。 シート側面のファスナーは生地を内 へ寄せながら慎重に閉じます。固定 はシート背面で運転席側同様に、マ ジックテープで固定します。



⑪2列目にアームレストが無いタイプ の背もたれ完成図です。 形状は違いますが、アームレスト収 納部の作業を除き、同様に取り付け を行って下さい。

# ヘッドレスト(1列目・2列目サイド)



①カバーをヘッドレストのラインに合わせて、半分ほど裏返してヘッドレストにかぶせます。この際、ヘッドレストの頂点までしっかりとかぶせて下さい。



④プラスチックフックの固定方法はカ ギ状のフックに平らな方のプラスチ ックを生地と共にはめ込み固定しま す。



②ヘッドレストのラインからずれない ようにカバーをヘッドレスト全体に かぶせます。



⑤ヘッドレスト裏は図のように収まり ます。



③シートからヘッドレストを外し、ヘッドレスト裏でプラスチックのフックで固定します。



⑥ヘッドレストを背もたれに戻して、 1列目ヘッドレストの完成です。 2列目両サイドのヘッドレストも形 - 10- 状は違いますが同様の固定方法で取り付けます。

## 2列目中央ヘッドレスト



①2列目中央ヘッドレストは、先端から矢印方向へかぶせていきます。



②ヘッドレスト裏は図のようにおさま ります。



③2列目中央ヘッドレストの完成です。

## 1列目アームレスト

\*1列目アームレスト付き車用です



①アームレストは上ブタのモケット部分のみカバーをかぶせます。上ブタを外します。上ブタを開け図のネジをドライバーで外すと外れます。※上ブタは外さなくてもアームレストの取り付けは出来ますが、外した方が作業が行ないやすくなります。