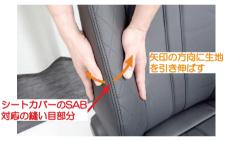

4 シートカバーをシートに取り付ける際は、シートカバーを半分ほど裏返し、シートのサイドエアバッグ展開部分とカバーのSAB対応の縫い目部分を合わせてから、カバーを装着します。

5 4番の図を拡大したものです。 シートのサイドエアバッグ展開部分と、シートカバーのSAB対応の縫い目部分を合わせてください。

6 シートカバーをシート全体に取り付ける際は、5番の位置がずれないように、カバーをシート全体にかぶせます。

7 説明書に従って、シートカバーを正しく取り付けます。 サイドエアバッグ展開部分とSAB対応の縫い目部分が合っているか確認します。

8 まず、シートの表面の中央と端の境目になる縫い目を指で押して、シートのくぼみにカバーの縫い目がしっかりと合っているかを確認します。

9 次に、シートカバーの表面側と側面側の生地を図のように引き伸ばし、カバーのSAB対応の縫い目部分が、サイドエアバッグの展開位置となる角ばった形状(2番参照)の角に位置することを確認します。この位置が合っていれば、シートカバーは正しい位置に装着されています。SAB対応の縫い目部分が側面側にずれていたりすると、サイドエアバッグの展開部分と位置が合っていない場合はカバーの装着を物り直してください。