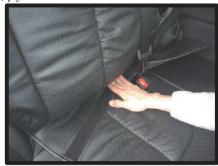

⑨カバー前方に付いているベルトをシート裏を通しシート背面から引き出します。この際ベルトは、スライドレバー、矢印の金属部分の上を通して下さい。(シート背面からの図)

⑩シート背面からベルトを引き出します。ベルトは1ページの⑤で引き出した生地に付いているバックルと固定します。

①バックルの固定は、①~③の順番にベルトをバックルに通してベルトを引くと、カバーの前後が引き絞り固定されます。ベルトは強く引きすぎると、縫い目から切れる恐れがありますので、ご注意下さい。