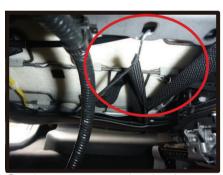

⑨カバー前方に付いているベルトをシート裏を通しシート背面から引き出します。この際ベルトは、スライドレバー、矢印の金属部分の上を通して下さい。(シート背面からの図)

⑩シート背面からベルトを引き出します。ベルトは1ページの⑤で引き出した生地に付いているバックルと固定します。

①バックルの固定は、①~③の順番にベルトをバックルに通してベルトを引くと、カバーの前後が引き絞り固定されます。ベルトは強く引きすぎると、縫い目から切れる恐れがありますので、ご注意下さい。