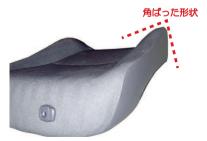

2 シートを上から見た状態です。 通常、サイドエアバッグ展開部分はシート 表面と側面の境界に位置し、一般的には角 ばった形状をしています。サイドエアバッ グ展開部分はその角の頂点に位置します。

3 サイドエアバッグの展開部分と、シートカバーのSRSサイドエアバッグに対応した 縦製糸を使用している縫い目の位置(以 降SAB対応の縫い目部分)を合わせます。 ※シートのサイドエアバッグ展開部分には シートカバーの縫い目が必ず存在します。 その縫い目はSRSサイドエアバッグに 対応した縫製糸を使用しています。