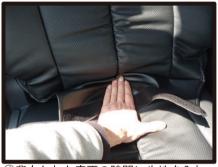

7 説明書に従って、シートカバーを正しく取り付けます。 サイドエアバッグ展開部分とSAB対応の縫い目部分が合っているか確認します。

8 まず、シートの表面の中央と端の境目になる縫い目を指で押して、シートのくぼみにカバーの縫い目がしっかりと合っているかを確認します。

9 次に、シートカバーの表面側と側面側の生地を図のように引き伸ばし、カバーのSAB対応の縫い目部分が、サイドエアバッグの展開位置となる角ばった形状(2番参照)の角に位置することを確認します。この位置が合っていれば、シートカバーは正しい位置に装着されています。SAB対応の縫い目部分が側面側にずれていたりすると、サイドエアバッグの展開部分と位置が合っていない場合はカバーの装着を物り直してください。