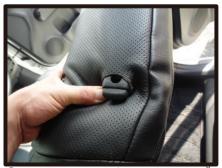

# ヘッドレスト(1列目・2列目サイド)

①カバーをヘッドレストのラインに合わせて、半分ほど裏返してヘッドレストにかぶせます。この際、ヘッドレストの頂点までしっかりとかぶせて下さい。

④プラスチックフックの固定方法はカ ギ状のフックに平らな方のプラスチ ックを生地と共にはめ込み固定しま す。

②ヘッドレストのラインからずれない ようにカバーをヘッドレスト全体に かぶせます。

⑤ヘッドレスト裏は図のように収まり ます。

③シートからヘッドレストを外し、ヘッドレスト裏でプラスチックのフックで固定します。

⑥ヘッドレストを背もたれに戻して、 1列目ヘッドレストの完成です。 2列目両サイドのヘッドレストも形 - 10- 状は違いますが同様の固定方法で取り付けます。