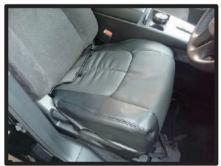

# 本製品シート形状とパーツの名称

# 1列目座面

\*一部別車種の画像を使用しています。予めご了承下さい。

①始めにシート背面からシート裏にかぶっているカバーを外します。カバーはフック2ヵ所でシート裏の金属部分に引っ掛け固定されています。

④背もたれと座面の隙間に生地を入れ 込みます。背もたれの角度を調整し て入れ込みやすい位置で行って下さい。

②カバーを裏返してシートのラインに 合わせます。

⑤入れ込んだ生地をシート背面から引き出します。矢印部分にサイドエア バッグの配線が出てますので、配線 をかわして生地を引き出して下さい。