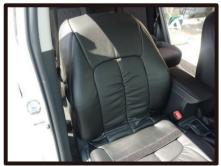

ンからずれないように カバーをシート全体にかぶせます。



⑥シート側面の生地をプラスチック部 の隙間に入れ込みます。 ヘラ等を 使用すると作業が行いやすくなりま す。



⑦カバー内側側面の生地にゴムが付い ています。ゴムに付属のS字フック を取り付けます。



⑧ゴムは座面裏の金属部分に引っ掛け 固定します。この際、シート側面の 生地をめくり、図の隙間からゴムを 取り出すようにして下さい。ゴム固 定後はシートをゆっくりスライドさ せて、ゴムが干渉していないか確認 して下さい。



⑨カバー前方に付いているベルトをシート裏を通しシート背面から引き出します。この際ベルトは、スライドレバー、矢印の金属部分の上を通して下さい。(シート背面からの図)



⑩シート背面からベルトを引き出します。ベルトは1ページの⑤で引き出した生地に付いているバックルと固定します。



①バックルの固定は、①~③の順番にベルトをバックルに通してベルトを引くと、カバーの前後が引き絞り固定されます。ベルトは強く引きすぎると、縫い目から切れる恐れがありますので、ご注意下さい。



②シートのラインを整えて、1列目座 面の完成です。 助手席側も同様に取り付けます。

## 1列目背もたれ

## ♠ 注意 ♠

サイドエアバッグ装着車の装着方法は、表紙から4枚目と5枚目の『警告:サイドエアバッグについて』と『注意』の装着説明を併せて確認し、正確にシートカバーを取り付けてください。



①カバーを半分ほど裏返して、シートのラインに合わせてかぶせます。この際、シート肩口の生地が張るまでしっかりとかぶせて下さい。



④背もたれと座面の隙間に生地を入れ 込みます。



②1ページの①で外した部分をめくり 上げて、カバーの中へ入れ込みます



⑤入れ込んだ生地をシート背面から引き出します。



③カバーをシートのラインからずれないように左右均等に引き下ろし、シート全体にかぶせます。



⑥ヘッドレストの台座をカバーの加工 穴から取り出します。まず台座のフ チに生地をしっかりと入れ込みます



⑦生地の伸びを利用して台座を取り出 します。



⑧1~③の手順で側面のシワをシート中央に寄せて、そのまま下になぞるようにカバーをシートに馴染ませていきます。シート側面のシワが無くなるまで続けて下さい。



⑨3ページの⑤で引き出した生地と、カバー背面下(ポケット下の裏生地)をマジックテープで固定します。

## ⚠ 注意 ⚠

サイドエアバッグが装備されているシートでは、こちらの固定が正確にできていないと、サイドエアバッグが開かない可一4ー能性があり、危険です。



⑩カバー背面下に付いているゴムに付 属のS字フックを取り付けます。



①S字フックはシート裏の金属部分に 引っ掛け固定します。



⑩シート背面下は図のようになります。

## 1列目背もたれ続き



③シート側面下のフチに生地を図のように入れ込みます。



⑭サイドエアバッグの展開部分とシートカバーのSAB対応の縫い目部分が合っていることを確認して下さい。シートのラインを整えて、1列目背もたれの完成です。 助手席側も同様に取り付けます。

## 2列目座面



①2列目座面カバーはシートを車体から外して取り付けを行います。 シートは矢印位置の裏2ヵ所でフックて固定されていますので、矢印方向に持ち上げることで外れます。



②助手席側のシートベルトバックルが ゴムで固定されていますので外しま す。



③シートを車外へと運び出します。車 体本体に傷などを付けない様に慎重 に行って下さい。

- 5 - シートのラインに合わせて、カバーをシート全体にかぶせます。



④シートを裏返