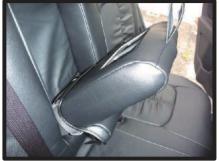

# 2列目アームレスト

\*2列目アームレスト付き車用です

①アームレストのラインに合わせて、 カバーを半分ほど裏返してかぶせま す。アームレストの先端までしっか りとかぶせて下さい。

②アームレスト全体にカバーをかぶせて、アームレスト下から生地を入れ 込みます。

③アームレストを倒して入れ込んだ生地を引き出します。引き出した生地をマジックテープで固定します。

# 2列目アームレスト続き

④ドリンクホルダーのフチに生地を入れ込みます。