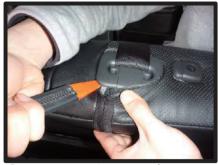

## 1列目アームレスト

\*1列目アームレスト付き車用です

①アームレストは上ブタのモケット部分のみカバーをかぶせます。上ブタを外します。上ブタを開け図のネジをドライバーで外すと外れます。※上ブタは外さなくてもアームレストの取り付けは出来ますが、外した方が作業が行ないやすくなります。

②アームレストのカバーに前後はあり ません。

アームレスト先端の、生地を折り返 している部分をプラスチック部との 隙間に入れ込みます。

- 1 1 - ③先端部分を入れ込むと図のようになります。

④アームレスト側面にも生地を入れ込みます。側面は隙間が大変狭いため図のようにヘラを2本使い片方のヘラで隙間を広げ、もう片方のヘラで生地を入れ込むと作業が行いやすくなります。

⑤1列目アームレストの完成です。 ※1列目アームレストカバーは生地を プラスチック部の隙間に入れ込むだ けで固定されているため、使用中に カバーのずれが起こったりする場合 が考えられます。