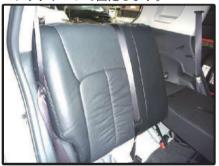

にかぶせます。この際、アームレス トはカバーの加工穴から取り出しま す。



④背もたれと座面の隙間に生地を入れ 込みます。



②リクライニングボタン、ヘッドレス トの台座をカバーの加工穴から取り 出します。



⑤シート背面から入れ込んだ生地を引き出します。この際、ラゲージボードを外しておくと作業が行ないやすくなります。



③リクライニングボタン、ヘッドレストの台座を取り出した図です。



⑥カバー背面のファスナーを閉じます。 生地を内へ寄せながら慎重にファス ナーを閉じて下さい。



⑦⑤で引き出した生地とカバー背面下 をマジックテープで固定します。



⑩アームレストの付け根下から生地を 入れ込みます。



⑧2列目運転席側シート背面は図のようになります。



①入れ込んだ生地をアームレストを倒して引き出します。



⑨シートベルトが出ているプラスチック部のフチに生地を入れ込みます。



②引き出した生地とアームレスト収納 部下の生地をマジックテープで固定 します。

## 2列目背もたれ続き



③アームレスト収納部の図です。カバー取り付け後すぐは生地が馴染まないためシワがよります。矢印部分の生地裏に収納部の形が形成されやすいようにプラスチックの板が付いています。



①アームレスト収納部のシワを無くしシートに早く馴染ませるためには、カバー取り付け後アームレストをしっかりシートに収納させへラ等で内部の生地を整えて一週間ほどそのままの状態を保っていただくと生地に型が付き、シワが解消されます。



(5)シートのラインを整えて、2列目運転席側背もたれの完成です。



(B)助手席側は一部形状が異なります。 シート側面のファスナーは生地を内 へ寄せながら慎重に閉じます。固定 はシート背面で運転席側同様に、マ ジックテープで固定します。



⑪2列目にアームレストが無いタイプ の背もたれ完成図です。 形状は違いますが、アームレスト収 納部の作業を除き、同様に取り付け を行って下さい。

# ヘッドレスト(1列目・2列目サイド)



①カバーをヘッドレストのラインに合わせて、半分ほど裏返してヘッドレストにかぶせます。この際、ヘッドレストの頂点までしっかりとかぶせて下さい。



④プラスチックフックの固定方法はカ ギ状のフックに平らな方のプラスチ ックを生地と共にはめ込み固定しま す。



②ヘッドレストのラインからずれない ようにカバーをヘッドレスト全体に かぶせます。



⑤ヘッドレスト裏は図のように収まり ます。



③シートからヘッドレストを外し、ヘッドレスト裏でプラスチックのフックで固定します。



⑥ヘッドレストを背もたれに戻して、 1列目ヘッドレストの完成です。 2列目両サイドのヘッドレストも形 - 10- 状は違いますが同様の固定方法で取り付けます。

## 2列目中央ヘッドレスト



①2列目中央ヘッドレストは、先端から矢印方向へかぶせていきます。



②ヘッドレスト裏は図のようにおさま ります。



③2列目中央ヘッドレストの完成です。

## 1列目アームレスト

\*1列目アームレスト付き車用です



①アームレストは上ブタのモケット部分のみカバーをかぶせます。上ブタを外します。上ブタを開け図のネジをドライバーで外すと外れます。※上ブタは外さなくてもアームレストの取り付けは出来ますが、外した方が作業が行ないやすくなります。



②アームレストのカバーに前後はあり ません。

アームレスト先端の、生地を折り返 している部分をプラスチック部との 隙間に入れ込みます。



- 1 1 - ③先端部分を入れ込むと図のようになります。



④アームレスト側面にも生地を入れ