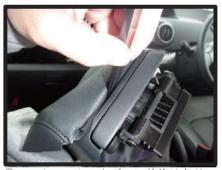

# 1列目座面

\*一部別車種の画像を使用しています。予めご了承下さい。

①始めにシート背面からシート裏にかぶっているカバーを外します。カバーはフック2ヵ所でシート裏の金属部分に引っ掛け固定されています。

④背もたれと座面の隙間に生地を入れ 込みます。背もたれの角度を調整し て入れ込みやすい位置で行って下さい。

②カバーを裏返してシートのラインに 合わせます。

⑤入れ込んだ生地をシート背面から引き出します。矢印部分にサイドエア バッグの配線が出てますので、配線 をかわして生地を引き出して下さい。