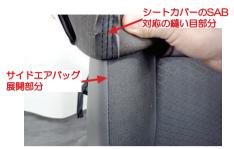

4 シートカバーをシートに取り付ける際は、シートカバーを半分ほど裏返し、シートのサイドエアバッグ展開部分とカバーのSAB対応の縫い目部分を合わせてから、カバーを装着します。

5 4番の図を拡大したものです。 シートのサイドエアバッグ展開部分と、シートカバーのSAB対応の縫い目部分を合わせてください。

6 シートカバーをシート全体に取り付ける際は、5番の位置がずれないように、カバーをシート全体にかぶせます。

7 説明書に従って、シートカバーを正しく取り付けます。 サイドエアバッグ展開部分とSAB対応の縫い目部分が合っているか確認します。

8 まず、シートの表面の中央と端の境目になる縫い目を指で押して、シートのくぼみにカバーの縫い目がしっかりと合っているかを確認します。

9 次に、シートカバーの表面側と側面側の生地を図のように引き伸ばし、カバーのSAB対応の縫い目部分が、サイドエアバッグの展開位置となる角ばった形状(2番参照)の角に位置することを確認します。この位置が合っていれば、シートカバーは正しい位置に装着されています。SAB対応の縫い目部分が側面側にずれていたりすると、サイドエアバッグの展開部分と位置が合っていない場合はカバーの装着を物り直してください。