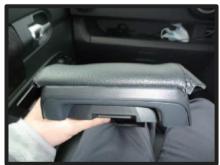

## 2列目座面

①2列目座面カバーはシートを車体から外して取り付けを行います。 シートは矢印位置の裏2ヵ所でフックて固定されていますので、矢印方向に持ち上げることで外れます。

②助手席側のシートベルトバックルが ゴムで固定されていますので外しま す。

③シートを車外へと運び出します。車 体本体に傷などを付けない様に慎重 に行って下さい。

- 5 - シートのラインに合わせて、カバーをシート全体にかぶせます。