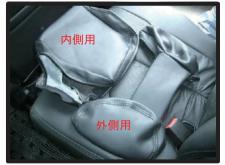

# ヘッドレスト 2列目

①2列目のヘッドレストは、ヘッドレストが単体で2パートで構成されている為、内側用と外側用の2種類のカバーがあります。

④外側の部分と内側の部分の隙間に、 マジックテープ部分を入れ込んで、 下側から抜き出します。

②内側用を先に取り付けていきます。 前後の向きに注意してください。

。 ⑤マジックテープどうしで、固定しま す。

③マジックテープのメス側(柔らかい 側)を表に向けてください。

⑥表面を整えて、内側部分の完成です。

### ヘッドレスト 2列目続き

⑦外側用のヘッドレストカバーを取り 付けていきます。 前後を確認してから、片側づつカバ ーをかぶせていきます。

⑩ヘッドレストをシート本体から取り
 外して、マジックテープで固定します。

⑧反対側にもカバーをかぶせていきます。

①表面を整えて、外側の完成です。

⑨中央のマジックテープの付いてる部 分を、内側部分と外側部分の隙間に 入れ込んで、下から抜き出します。

12完成図です。