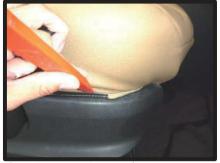

⑥カバー側面の板状のプラスチックを シートと土台部分の隙間に入れ込み ます。

⑦運転席側のシートリフターの上部分は、生地を入れ込むとシートリフターが正常に作動しなくなる場合があるので、こちらは生地を入れ込まないようにして下さい。

⑧シートの付け根部分のカバーに付いているマジックテープを、シートに直接貼り付けて固定します。

⑨カバーのラインを整えて、1列目運転 席側座面の完成です。 助手席側も同様に取り付けます。