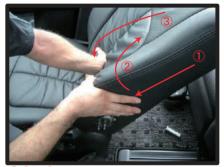

## 1列目座面

 ①カバーをシートのラインに合わせて かぶせます。

②背もたれと座面の隙間に生地を入れ 込みます。

④カバー前方に付いているベルトを、 シート裏を通して背面から引き出し ます。ベルトは③で引き出した生地 に付いているバックルに通して固定 します。

⑤ベルトの固定方法は、最初にベルト を図のように真中の穴に通し、次に 右端の穴に通します。 ベルトを引く事で固定されます。

③入れ込んだ生地をシート背面から引き出します。

⑥カバー側面の板状のプラスチックを シートと土台部分の隙間に入れ込み ます。

⑦運転席側のシートリフターの上部分は、生地を入れ込むとシートリフターが正常に作動しなくなる場合があるので、こちらは生地を入れ込まないようにして下さい。

⑧シートの付け根部分のカバーに付いているマジックテープを、シートに直接貼り付けて固定します。

⑨カバーのラインを整えて、1列目運転 席側座面の完成です。 助手席側も同様に取り付けます。