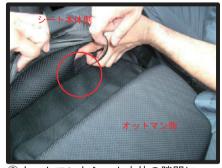

⑥④で引き出した部分を、シートのクッション部分と金属部分の隙間に、入れ込んで下側に引き出します。
 ※金属部分で怪我をする恐れがありますの-5- で、気を付けて作業を行ってください。

⑦バックル部分を、下に引き出した状態です。

⑩⑤で取り外したプラスチックのカバ ーを元に戻します。

⑧オットマンとシート本体の隙間に、 2~3cm程度の切れ込みが開いてい ます。フロントの3本あるベルトの 内、真中のベルトを通して座面後ろ へと抜き出し背面のバックルと固定 します。両サイドの2本も裏面を通し て、バックルと固定します。