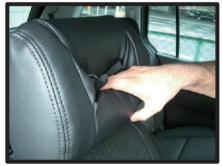

## 1列目座面

 ①カバーをシートのラインに合わせて かぶせます。

②背もたれと座面の隙間に生地を入れ 込みます。

④カバー前方に付いているベルトを、 シート裏を通して背面から引き出し ます。ベルトは③で引き出した生地 に付いているバックルに通して固定 します。

⑤ベルトの固定方法は、最初にベルト を図のように真中の穴に通し、次に 右端の穴に通します。 ベルトを引く事で固定されます。

③入れ込んだ生地をシート背面から引き出します。

⑥カバー側面の板状のプラスチックを シートと土台部分の隙間に入れ込み ます。

⑦運転席側のシートリフターの上部分は、生地を入れ込むとシートリフターが正常に作動しなくなる場合があるので、こちらは生地を入れ込まないようにして下さい。

⑧シートの付け根部分のカバーに付いているマジックテープを、シートに直接貼り付けて固定します。

⑨カバーのラインを整えて、1列目運転 席側座面の完成です。 助手席側も同様に取り付けます。