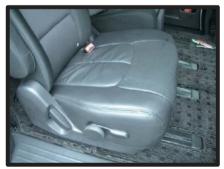

## 1列目座面

 ①カバーをシートのラインに合わせて かぶせます。

②背もたれと座面の隙間に生地を入れ 込みます。

④カバー前方に付いているベルトを、 シート裏を通して背面から引き出し ます。ベルトは③で引き出した生地 に付いているバックルに通して固定 します。

⑤ベルトの固定方法は、最初にベルト を図のように真中の穴に通し、次に 右端の穴に通します。 ベルトを引く事で固定されます。

③入れ込んだ生地をシート背面から引き出します。

⑥カバー側面の板状のプラスチックを シートと土台部分の隙間に入れ込み ます。

⑦運転席側のシートリフターの上部分は、生地を入れ込むとシートリフターが正常に作動しなくなる場合があるので、こちらは生地を入れ込まないようにして下さい。

⑧シートの付け根部分のカバーに付いているマジックテープを、シートに直接貼り付けて固定します。

⑨カバーのラインを整えて、1列目運転 席側座面の完成です。 助手席側も同様に取り付けます。