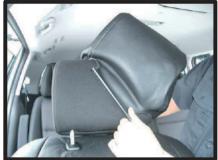

### ヘッドレスト 1列目 ※注意:無理な力が加わると破れる恐れがありますので、注意して作業を行ってください。

 ①カバーの前後を確認してから、取付 を始めてください。
 片側から、カバーをかぶせていきます。

 ④ヘッドレストをシート本体から取り 外して、底面のプラスチックのフッ クを固定します。

②反対側にもカバーをかぶせていきます。この時、ヘッドレスト本体を握りヘッドレストを縮めるようにしながら、カバーをかぶせていきます。

③表面を、ヘッドレストのラインに合わせるように整えます。

⑤(断面図)①カギ状のフックに、②
 の平たいフックを、生地を巻き込みながら、差し込みます。
 ※フックだけ差し込んだ状態では、すぐに外れてしまいます。

⑥ヘッドレストをシート本体に戻して 再度、表面を整えて完成です。