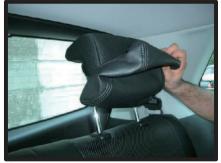

### ヘッドレスト 1列目 ※注意:無理な力が加わると破れる恐れがありますので、注意して作業を行ってください。

 ①カバーの前後を確認してから、取付 を始めてください。
 片側から、カバーをかぶせていきます。

 ④ヘッドレストをシート本体から取り 外して、底面のプラスチックのフッ クを固定します。

②反対側にもカバーをかぶせていきます。この時、ヘッドレスト本体を握りヘッドレストを縮めるようにしながら、カバーをかぶせていきます。

③表面を、ヘッドレストのラインに合わせるように整えます。

⑤(断面図)①カギ状のフックに、②
 の平たいフックを、生地を巻き込みながら、差し込みます。
 ※フックだけ差し込んだ状態では、すぐに外れてしまいます。

⑥ヘッドレストをシート本体に戻して 再度、表面を整えて完成です。