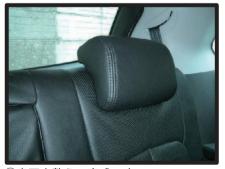

、差し込みます。
 ※フックだけ差し込んだ状態では、すぐに外れてしまいます。



⑥ヘッドレストをシート本体に戻して 再度、表面を整えて完成です。

# ヘッドレスト 2列目



①2列目のヘッドレストは、ヘッドレストが単体で2パートで構成されている為、内側用と外側用の2種類のカバーがあります。



④外側の部分と内側の部分の隙間に、 マジックテープ部分を入れ込んで、 下側から抜き出します。



②内側用を先に取り付けていきます。 前後の向きに注意してください。



。 ⑤マジックテープどうしで、固定しま す。



③マジックテープのメス側(柔らかい 側)を表に向けてください。



⑥表面を整えて、内側部分の完成です。

### ヘッドレスト 2列目続き



⑦外側用のヘッドレストカバーを取り 付けていきます。 前後を確認してから、片側づつカバ ーをかぶせていきます。



⑩ヘッドレストをシート本体から取り
 外して、マジックテープで固定します。



⑧反対側にもカバーをかぶせていきます。



①表面を整えて、外側の完成です。



⑨中央のマジックテープの付いてる部 分を、内側部分と外側部分の隙間に 入れ込んで、下から抜き出します。



12完成図です。

## ヘッドレスト 3列目



 ①ヘッドレストの下部から、かぶせて いきます。



②側面からゆっくりと、ヘッドレスト にカバーを馴染ませるようにしなが ら、上部へとカバーをかぶせていき ます。 ※破れやすいので注意して下さい。



④(断面図)①カギ状のフックに、②
 の平たいフックを、生地を巻き込みながら、差し込みます。
 ※フックだけ差し込んだ状態では、すぐに外れてしまいます。



⑤裏面はこのような感じです。



③1列目と同様、プラスチックのフック どうしで固定します。



⑥表面を整えて完成です。

### オットマン



 ①前後を確認してから、取付を行って いきます。
 ヒモのある方を、下側にして取り付 けていきます。



④表面を整えて完成です。



②ヒモをオットマンの裏側で、ヒモど うしを結んで固定します。



⑤オットマンを収納した状態です。



③ヒモは邪魔になるので、余分な部分 はハサミ等で切り落とすなどしてく ださい。

完成図



1列目



2列目



3列目



### **After Service**

### 皆様の快適カーライフのために、安心できるアフターサービス

● 保証・単品パーツ販売・生地の販売

 保証期間であれば、故意でない通常使用における 糸切れや生地の破れが生じた場合、無償修理させ ていただきます。
 ※一部商品は対象外です。





 シートカバーと同色のソフトBioPVCレザーの販売 をしています。 (巾135cm・メーター単位での販売となります) キルティング仕様の生地は対象外です。

パーツ交換の際、お客様の装着期間や生地の生産時期によって若干の色の 違いが見られることがありますので、予めご了承ください。

ご注文・お問合せは

株式会社 イレブンインターナショナル

〒580-0016 大阪府松原市上田8丁目15番12号

TEL 072-330-8000

### …> 生地別メンテナンス方法

#### クラッツィオシートカバーを永くお使い頂くための、生地別シートカバーのお手入れ方法

ウルトラスエード

#### ● ホコリや毛羽などの付着汚れ

エチケットブラシで軽くブラッシングして取り除いてください。

#### ● 全体の汚れが気になる場合

40度程度のぬるま湯にしみこませ固く絞った布で全体を拭い てください。乾いたらエチケットブラシで毛並みを整え