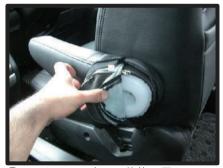

# コンビニフックについて

ー部車種の1列目背面にあるフック部分は穴あけ加工がされておりません。フックが ネジで固定されている場合、カバーを加工すれば使用することが可能です。

 ネジを外します。ツメで固定されている場合がありますので、取り外しには 十分ご注意ください。ツメが破損すると元通りに取り付けられなくなる場合もあります。

②背もたれカバーを取り付けます。シ ート本体とカバーがずれていないか をよく確認した上で、フックの位置 に切り込みをいれます。