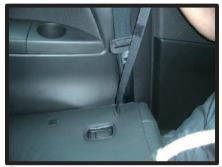

# コンビニフックについて

ー部車種の1列目背面にあるフック部分は穴あけ加工がされておりません。フックが ネジで固定されている場合、カバーを加工すれば使用することが可能です。

 ネジを外します。ツメで固定されている場合がありますので、取り外しには 十分ご注意ください。ツメが破損すると元通りに取り付けられなくなる場合もあります。

②背もたれカバーを取り付けます。シ ート本体とカバーがずれていないか をよく確認した上で、フックの位置 に切り込みをいれます。