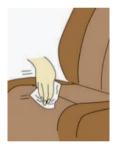

#### ● 全体の汚れが気になる場合

40度程度のぬるま湯にしみこませ固く絞った布で全体を拭い てください。乾いたらエチケットブラシで毛並みを整えるように ブラッシングしてください。

このお手入れは月一回くらいの頻度で行うと効果的です。