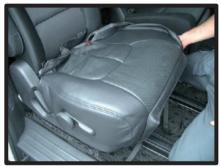

## 1列目座面

 ①カバーをシートのラインに合わせて かぶせます。

②背もたれと座面の隙間に生地を入れ 込みます。

④カバー前方に付いているベルトを、 シート裏を通して背面から引き出し ます。ベルトは③で引き出した生地 に付いているバックルに通して固定 します。

⑤ベルトの固定方法は、最初にベルト を図のように真中の穴に通し、次に 右端の穴に通します。 ベルトを引く事で固定されます。

③入れ込んだ生地をシート背面から引き出します。

⑥カバー側面の板状のプラスチックを シートと土台部分の隙間に入れ込み ます。

⑦運転席側のシートリフターの上部分は、生地を入れ込むとシートリフターが正常に作動しなくなる場合があるので、こちらは生地を入れ込まないようにして下さい。

⑧シートの付け根部分のカバーに付いているマジックテープを、シートに直接貼り付けて固定します。

⑨カバーのラインを整えて、1列目運転 席側座面の完成です。 助手席側も同様に取り付けます。