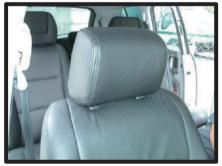

### ヘッドレスト 1列目 ※注意:無理な力が加わると破れる恐れがありますので、注意して作業を行ってください。

 ①カバーの前後を確認してから、取付 を始めてください。
 片側から、カバーをかぶせていきます。

 ④ヘッドレストをシート本体から取り 外して、底面のプラスチックのフッ クを固定します。

②反対側にもカバーをかぶせていきます。この時、ヘッドレスト本体を握りヘッドレストを縮めるようにしながら、カバーをかぶせていきます。

③表面を、ヘッドレストのラインに合わせるように整えます。

⑤(断面図)①カギ状のフックに、②
 の平たいフックを、生地を巻き込みながら、差し込みます。
 ※フックだけ差し込んだ状態では、すぐに外れてしまいます。

⑥ヘッドレストをシート本体に戻して 再度、表面を整えて完成です。