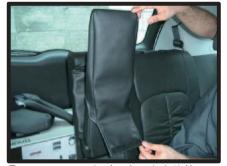

1列目背もたれ

①背もたれは、先にヘッドレストとア
 一ムレストを取り外しておきます。
 (アームレストはラチェットレンチ等
 を使い取り外します。) (コンビ
 ニフックを使用したい方はフックも
 先に取り外しておいてください。)

②肩ロとシートのラインに、カバーを 合わせながら、左右均等に引き下ろ していきます。

③マジックテープの付いている部分を 座面と背もたれの隙間に入れ込みま す。

### 1列目背もたれ続き

 ④アームレストの金具部分の位置がカ バーの穴と合っている事を確認して ください。

⑤①~③の順番にカバーをなで下ろしてシートに密着させるようにしわをなくしていきます。

⑥③で入れ込んでおいたマジックテー プを背面に引き出し、背もたれカバ ー背面部のマジックテープと固定し ます。

⑦ヘッドレストの台座部分を穴から取り出します。生地ののびを利用して横からもぐりこますように取り出して下さい。無理に入れると破れる恐れがありますのでご注意ください。