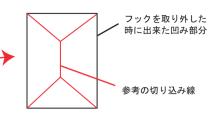

# コンビニフック取り付け方 参考例

①シートカバーを取り付ける前に、フックを取り外しておきます。
 (+ドライバーで取り外す事ができます。)
 もともとフックのあった位置に、カッターで切れ込みを入れます。

②余分な生地は、内側に折り込むか、 切り取ってください。

③フックを、元の位置に戻して完成です。

※実際の大きさではありません。