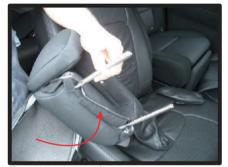

### ヘッドレスト 1列目 ※注意:無理な力が加わると破れる恐れがありますので、注意して作業を行ってください。

 ①カバーの前後を確認してから、取付 を始めてください。
 片側から、カバーをかぶせていきます。

 ④ヘッドレストをシート本体から取り 外して、底面のプラスチックのフッ クを固定します。

②反対側にもカバーをかぶせていきます。この時、ヘッドレスト本体を握りヘッドレストを縮めるようにしながら、カバーをかぶせていきます。

③表面を、ヘッドレストのラインに合わせるように整えます。

⑤(断面図)①カギ状のフックに、②
 の平たいフックを、生地を巻き込みながら、差し込みます。
 ※フックだけ差し込んだ状態では、すぐに外れてしまいます。

⑥ヘッドレストをシート本体に戻して 再度、表面を整えて完成です。