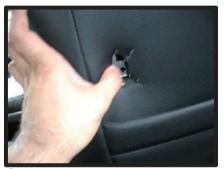

# コンビニフック取り付け方 参考例

①シートカバーを取り付ける前に、フックを取り外しておきます。
 (+ドライバーで取り外す事ができます。)
 もともとフックのあった位置に、カッターで切れ込みを入れます。

②余分な生地は、内側に折り込むか、 切り取ってください。

③フックを、元の位置に戻して完成です。

※実際の大きさではありません。