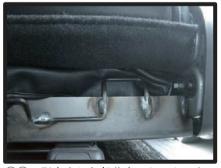

### 2列目座面

①側面のシートリフター部分を、カバ 一側面の穴に通していきます。

④バックルの付いた部分を座面と背も たれの間に入れ込みます。

②外側の側面を整えながら、反対側の 側面に向けて、カバーをかぶせてい きます。

⑤背面側に回りこんで、座面裏のプラ スチックのカバーを取り外します。 座面横のプラスチックの部分に、軽 く引っかかっています。

③シートベルトの受け口を、カバーの 穴から抜き出しておきます。

⑥④で引き出した部分を、シートのクッション部分と金属部分の隙間に、入れ込んで下側に引き出します。
 ※金属部分で怪我をする恐れがありますの-5- で、気を付けて作業を行ってください。

⑦バックル部分を、下に引き出した状態です。

⑩⑤で取り外したプラスチックのカバ ーを元に戻します。

⑧オットマンとシート本体の隙間に、 2~3cm程度の切れ込みが開いてい ます。フロントの3本あるベルトの 内、真中のベルトを通して座面後ろ へと抜き出し背面のバックルと固定 します。両サイドの2本も裏面を通し て、バックルと固定します。