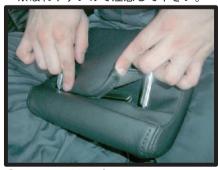

### ヘッドレスト 1列目 ※注意:無理な力が加わると破れる恐れがありますので、注意して作業を行ってください。

 ①カバーの前後を確認してから、取付 を始めてください。
 片側から、カバーをかぶせていきます。

 ④ヘッドレストをシート本体から取り 外して、底面のプラスチックのフッ クを固定します。

②反対側にもカバーをかぶせていきます。この時、ヘッドレスト本体を握りヘッドレストを縮めるようにしながら、カバーをかぶせていきます。