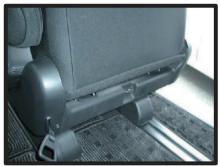

### 2列目座面

①側面のシートリフター部分を、カバ 一側面の穴に通していきます。

④バックルの付いた部分を座面と背も たれの間に入れ込みます。

②外側の側面を整えながら、反対側の 側面に向けて、カバーをかぶせてい きます。

⑤背面側に回りこんで、座面裏のプラ スチックのカバーを取り外します。 座面横のプラスチックの部分に、軽 く引っかかっています。

③シートベルトの受け口を、カバーの 穴から抜き出しておきます。

⑥④で引き出した部分を、シートのクッション部分と金属部分の隙間に、入れ込んで下側に引き出します。
 ※金属部分で怪我をする恐れがありますの-5- で、気を付けて作業を行ってください。

⑦バックル部分を、下に引き出した状態です。

⑩⑤で取り外したプラスチックのカバ ーを元に戻します。

⑧オットマンとシート本体の隙間に、 2~3cm程度の切れ込みが開いてい ます。フロントの3本あるベルトの 内、真中のベルトを通して座面後ろ へと抜き出し背面のバックルと固定 します。両サイドの2本も裏面を通し て、バックルと固定します。