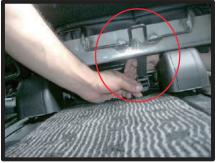

# コンビニフックについて

ー部車種の1列目背面にあるフック部分は穴あけ加工がされておりません。フックが ネジで固定されている場合、カバーを加工すれば使用することが可能です。

 ネジを外します。ツメで固定されている場合がありますので、取り外しには 十分ご注意ください。ツメが破損すると元通りに取り付けられなくなる場合もあります。

②背もたれカバーを取り付けます。シ ート本体とカバーがずれていないか をよく確認した上で、フックの位置 に切り込みをいれます。