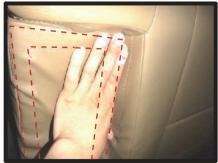

## 1列目座面

 ①カバーをシートのラインに合わせて かぶせます。

②背もたれと座面の隙間に生地を入れ 込みます。

④カバー前方に付いているベルトを、 シート裏を通して背面から引き出し ます。ベルトは③で引き出した生地 に付いているバックルに通して固定 します。

⑤ベルトの固定方法は、最初にベルト を図のように真中の穴に通し、次に 右端の穴に通します。 ベルトを引く事で固定されます。

③入れ込んだ生地をシート背面から引き出します。

⑥カバー側面の板状のプラスチックを シートと土台部分の隙間に入れ込み ます。

⑦運転席側のシートリフターの上部分は、生地を入れ込むとシートリフターが正常に作動しなくなる場合があるので、こちらは生地を入れ込まないようにして下さい。

⑧シートの付け根部分のカバーに付いているマジックテープを、シートに直接貼り付けて固定します。

⑨カバーのラインを整えて、1列目運転 席側座面の完成です。 助手席側も同様に取り付けます。