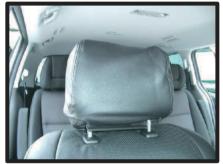

③表面を、ヘッドレストのラインに合わせるように整えます。

⑤(断面図)①カギ状のフックに、②
 の平たいフックを、生地を巻き込みながら、差し込みます。
 ※フックだけ差し込んだ状態では、すぐに外れてしまいます。

⑥ヘッドレストをシート本体に戻して 再度、表面を整えて完成です。