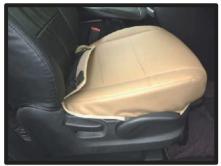

## 1列目座面

 ①カバーをシートのラインに合わせて かぶせます。

②背もたれと座面の隙間に生地を入れ 込みます。

④カバー前方に付いているベルトを、 シート裏を通して背面から引き出し ます。ベルトは③で引き出した生地 に付いているバックルに通して固定 します。

⑤ベルトの固定方法は、最初にベルト を図のように真中の穴に通し、次に 右端の穴に通します。 ベルトを引く事で固定されます。

③入れ込んだ生地をシート背面から引き出します。

⑥カバー側面の板状のプラスチックを シートと土台部分の隙間に入れ込み ます。

⑦運転席側のシートリフターの上部分は、生地を入れ込むとシートリフターが正常に作動しなくなる場合があるので、こちらは生地を入れ込まないようにして下さい。

⑧シートの付け根部分のカバーに付いているマジックテープを、シートに直接貼り付けて固定します。

⑨カバーのラインを整えて、1列目運転 席側座面の完成です。 助手席側も同様に取り付けます。