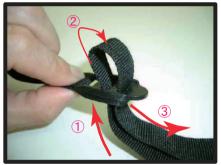

# コンビニフックについて

ー部車種の1列目背面にあるフック部分は穴あけ加工がされておりません。フックが ネジで固定されている場合、カバーを加工すれば使用することが可能です。

 ネジを外します。ツメで固定されている場合がありますので、取り外しには 十分ご注意ください。ツメが破損すると元通りに取り付けられなくなる場合もあります。

②背もたれカバーを取り付けます。シ ート本体とカバーがずれていないか をよく確認した上で、フックの位置 に切り込みをいれます。

③切り込み部分にフックを取り付けて 完成です。