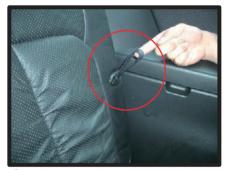

# コンビニフックについて

ー部車種の1列目背面にあるフック部分は穴あけ加工がされておりません。フックが ネジで固定されている場合、カバーを加工すれば使用することが可能です。

 ネジを外します。ツメで固定されている場合がありますので、取り外しには 十分ご注意ください。ツメが破損すると元通りに取り付けられなくなる場合もあります。

②背もたれカバーを取り付けます。シ ート本体とカバーがずれていないか をよく確認した上で、フックの位置 に切り込みをいれます。