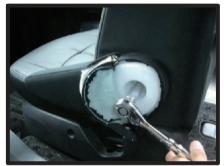

# コンビニフックについて

ー部車種の1列目背面にあるフック部分は穴あけ加工がされておりません。フックが ネジで固定されている場合、カバーを加工すれば使用することが可能です。

 ネジを外します。ツメで固定されている場合がありますので、取り外しには 十分ご注意ください。ツメが破損すると元通りに取り付けられなくなる場合もあります。

②背もたれカバーを取り付けます。シ ート本体とカバーがずれていないか をよく確認した上で、フックの位置 に切り込みをいれます。

③切り込み部分にフックを取り付けて 完成です。