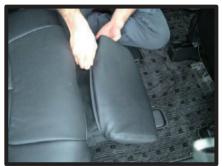

## 1列目座面

 ①カバーをシートのラインに合わせて かぶせます。

②背もたれと座面の隙間に生地を入れ 込みます。

④カバー前方に付いているベルトを、 シート裏を通して背面から引き出し ます。ベルトは③で引き出した生地 に付いているバックルに通して固定 します。

⑤ベルトの固定方法は、最初にベルト を図のように真中の穴に通し、次に 右端の穴に通します。 ベルトを引く事で固定されます。

③入れ込んだ生地をシート背面から引き出します。

⑥カバー側面の板状のプラスチックを シートと土台部分の隙間に入れ込み ます。

⑦運転席側のシートリフターの上部分は、生地を入れ込むとシートリフターが正常に作動しなくなる場合があるので、こちらは生地を入れ込まないようにして下さい。

⑧シートの付け根部分のカバーに付いているマジックテープを、シートに直接貼り付けて固定します。

⑨カバーのラインを整えて、1列目運転 席側座面の完成です。 助手席側も同様に取り付けます。