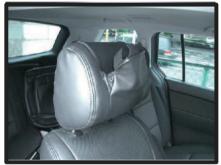

⑧カバーをシートに馴染ませるように 調節して背もたれの完成です。 助手席側も同様にして取付を行って ください。

※コンビニフックの取り付け方法は 次のページを参考にしてください。