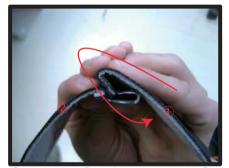

③表面を、ヘッドレストのラインに合わせるように整えます。

⑤(断面図)①カギ状のフックに、②
 の平たいフックを、生地を巻き込みながら、差し込みます。
 ※フックだけ差し込んだ状態では、すぐに外れてしまいます。

⑥ヘッドレストをシート本体に戻して 再度、表面を整えて完成です。

## ヘッドレスト 3列目

 ①ヘッドレストの下部から、かぶせて いきます。

②側面からゆっくりと、ヘッドレスト にカバーを馴染ませるようにしなが ら、上部へとカバーをかぶせていき ます。 ※破れやすいので注意して下さい。

④(断面図)①カギ状のフックに、②
 の平たいフックを、生地を巻き込みながら、差し込みます。
 ※フックだけ差し込んだ状態では、すぐに外れてしまいます。

⑤裏面はこのような感じです。

③1列目と同様、プラスチックのフック どうしで固定します。