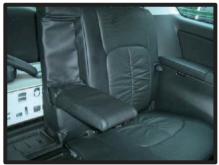

## 1列目座面

 ①カバーをシートのラインに合わせて かぶせます。

②背もたれと座面の隙間に生地を入れ 込みます。

④カバー前方に付いているベルトを、 シート裏を通して背面から引き出し ます。ベルトは③で引き出した生地 に付いているバックルに通して固定 します。

⑤ベルトの固定方法は、最初にベルト を図のように真中の穴に通し、次に 右端の穴に通します。 ベルトを引く事で固定されます。

③入れ込んだ生地をシート背面から引き出します。

⑥カバー側面の板状のプラスチックを シートと土台部分の隙間に入れ込み ます。

⑦運転席側のシートリフターの上部分は、生地を入れ込むとシートリフターが正常に作動しなくなる場合があるので、こちらは生地を入れ込まないようにして下さい。

⑧シートの付け根部分のカバーに付いているマジックテープを、シートに直接貼り付けて固定します。

⑨カバーのラインを整えて、1列目運転 席側座面の完成です。 助手席側も同様に取り付けます。