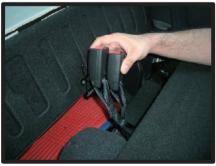

# コンビニフックについて

ー部車種の1列目背面にあるフック部分は穴あけ加工がされておりません。フックが ネジで固定されている場合、カバーを加工すれば使用することが可能です。

 ネジを外します。ツメで固定されている場合がありますので、取り外しには 十分ご注意ください。ツメが破損すると元通りに取り付けられなくなる場合もあります。

②背もたれカバーを取り付けます。シ ート本体とカバーがずれていないか をよく確認した上で、フックの位置 に切り込みをいれます。