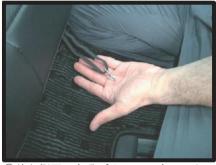

# コンビニフックについて

ー部車種の1列目背面にあるフック部分は穴あけ加工がされておりません。フックが ネジで固定されている場合、カバーを加工すれば使用することが可能です。

 ネジを外します。ツメで固定されている場合がありますので、取り外しには 十分ご注意ください。ツメが破損すると元通りに取り付けられなくなる場合もあります。

②背もたれカバーを取り付けます。シ ート本体とカバーがずれていないか をよく確認した上で、フックの位置 に切り込みをいれます。