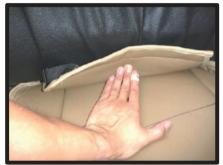

⑥カバー側面の板状のプラスチックを シートと土台部分の隙間に入れ込み ます。

⑦運転席側のシートリフターの上部分は、生地を入れ込むとシートリフターが正常に作動しなくなる場合があるので、こちらは生地を入れ込まないようにして下さい。

⑧シートの付け根部分のカバーに付いているマジックテープを、シートに直接貼り付けて固定します。

⑨カバーのラインを整えて、1列目運転 席側座面の完成です。 助手席側も同様に取り付けます。