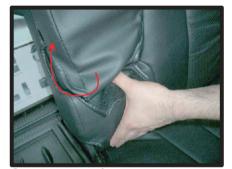

⑥カバー側面の板状のプラスチックを シートと土台部分の隙間に入れ込み ます。

⑦運転席側のシートリフターの上部分は、生地を入れ込むとシートリフターが正常に作動しなくなる場合があるので、こちらは生地を入れ込まないようにして下さい。

⑧シートの付け根部分のカバーに付いているマジックテープを、シートに直接貼り付けて固定します。

⑨カバーのラインを整えて、1列目運転 席側座面の完成です。 助手席側も同様に取り付けます。