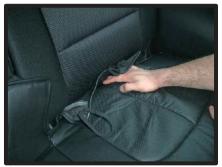

## 1列目座面

 ①カバーをシートのラインに合わせて かぶせます。

②背もたれと座面の隙間に生地を入れ 込みます。

④カバー前方に付いているベルトを、 シート裏を通して背面から引き出し ます。ベルトは③で引き出した生地 に付いているバックルに通して固定 します。

⑤ベルトの固定方法は、最初にベルト を図のように真中の穴に通し、次に 右端の穴に通します。 ベルトを引く事で固定されます。

③入れ込んだ生地をシート背面から引き出します。

⑥カバー側面の板状のプラスチックを シートと土台部分の隙間に入れ込み ます。

⑦運転席側のシートリフターの上部分は、生地を入れ込むとシートリフターが正常に作動しなくなる場合があるので、こちらは生地を入れ込まないようにして下さい。

⑧シートの付け根部分のカバーに付いているマジックテープを、シートに直接貼り付けて固定します。

⑨カバーのラインを整えて、1列目運転 席側座面の完成です。 助手席側も同様に取り付けます。