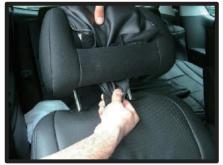

### ヘッドレスト 1列目 ※注意:無理な力が加わると破れる恐れがありますので、注意して作業を行ってください。

 ①カバーの前後を確認してから、取付 を始めてください。
 片側から、カバーをかぶせていきます。

 ④ヘッドレストをシート本体から取り 外して、底面のプラスチックのフッ クを固定します。

②反対側にもカバーをかぶせていきます。この時、ヘッドレスト本体を握りヘッドレストを縮めるようにしながら、カバーをかぶせていきます。

③表面を、ヘッドレストのラインに合わせるように整えます。

⑤(断面図)①カギ状のフックに、②
 の平たいフックを、生地を巻き込みながら、差し込みます。
 ※フックだけ差し込んだ状態では、すぐに外れてしまいます。

⑥ヘッドレストをシート本体に戻して 再度、表面を整えて完成です。