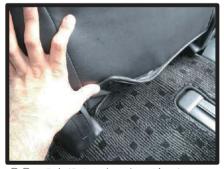

# コンビニフックについて

ー部車種の1列目背面にあるフック部分は穴あけ加工がされておりません。フックが ネジで固定されている場合、カバーを加工すれば使用することが可能です。

 ネジを外します。ツメで固定されている場合がありますので、取り外しには 十分ご注意ください。ツメが破損すると元通りに取り付けられなくなる場合もあります。

②背もたれカバーを取り付けます。シ ート本体とカバーがずれていないか をよく確認した上で、フックの位置 に切り込みをいれます。

③切り込み部分にフックを取り付けて 完成です。