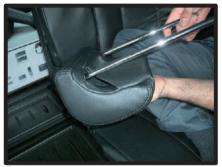

### ヘッドレスト 1列目 ※注意:無理な力が加わると破れる恐れがありますので、注意して作業を行ってください。

 ①カバーの前後を確認してから、取付 を始めてください。
 片側から、カバーをかぶせていきます。

 ④ヘッドレストをシート本体から取り 外して、底面のプラスチックのフッ クを固定します。

②反対側にもカバーをかぶせていきます。この時、ヘッドレスト本体を握りヘッドレストを縮めるようにしながら、カバーをかぶせていきます。