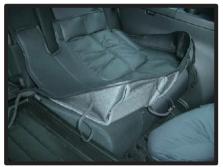

### 2列目座面

①側面のシートリフター部分を、カバ 一側面の穴に通していきます。

④バックルの付いた部分を座面と背も たれの間に入れ込みます。

②外側の側面を整えながら、反対側の 側面に向けて、カバーをかぶせてい きます。

⑤背面側に回りこんで、座面裏のプラ スチックのカバーを取り外します。 座面横のプラスチックの部分に、軽 く引っかかっています。

③シートベルトの受け口を、カバーの 穴から抜き出しておきます。

⑥④で引き出した部分を、シートのクッション部分と金属部分の隙間に、入れ込んで下側に引き出します。
 ※金属部分で怪我をする恐れがありますの-5- で、気を付けて作業を行ってください。

⑦バックル部分を、下に引き出した状態です。

⑩⑤で取り外したプラスチックのカバ ーを元に戻します。

⑧オットマンとシート本体の隙間に、 2~3cm程度の切れ込みが開いてい ます。フロントの3本あるベルトの 内、真中のベルトを通して座面後ろ へと抜き出し背面のバックルと固定 します。両サイドの2本も裏面を通し て、バックルと固定します。

①側面をプラスチックのカバー部分に 挟み込みます。

⑨ベルトとバックルの固定方法は、ベルトをバックルの中央の穴に通してから、外側の穴に通して、矢印の方向に引っ張って固定します。

 ①カバーをシートに馴染ませるように 調整して、座面の完成です。
 助手席側も同様にして取付を行って ください。