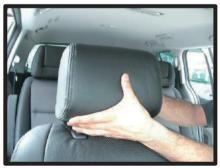

### ヘッドレスト 1列目 ※注意:無理な力が加わると破れる恐れがありますので、注意して作業を行ってください。

 ①カバーの前後を確認してから、取付 を始めてください。
 片側から、カバーをかぶせていきます。

 ④ヘッドレストをシート本体から取り 外して、底面のプラスチックのフッ クを固定します。

②反対側にもカバーをかぶせていきます。この時、ヘッドレスト本体を握りヘッドレストを縮めるようにしながら、カバーをかぶせていきます。

③表面を、ヘッドレストのラインに合わせるように整えます。

⑤(断面図)①カギ状のフックに、②
 の平たいフックを、生地を巻き込みながら、差し込みます。
 ※フックだけ差し込んだ状態では、すぐに外れてしまいます。

⑥ヘッドレストをシート本体に戻して 再度、表面を整えて完成です。