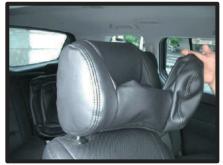

1列目背もたれ

①背もたれは、先にヘッドレストとア
 一ムレストを取り外しておきます。
 (アームレストはラチェットレンチ等
 を使い取り外します。) (コンビ
 ニフックを使用したい方はフックも
 先に取り外しておいてください。)

②肩ロとシートのラインに、カバーを 合わせながら、左右均等に引き下ろ していきます。

③マジックテープの付いている部分を 座面と背もたれの隙間に入れ込みま す。

### 1列目背もたれ続き

 ④アームレストの金具部分の位置がカ バーの穴と合っている事を確認して ください。

⑤①~③の順番にカバーをなで下ろしてシートに密着させるようにしわをなくしていきます。

⑥③で入れ込んでおいたマジックテー プを背面に引き出し、背もたれカバ ー背面部のマジックテープと固定し ます。

⑦ヘッドレストの台座部分を穴から取り出します。生地ののびを利用して横からもぐりこますように取り出して下さい。無理に入れると破れる恐れがありますのでご注意ください。