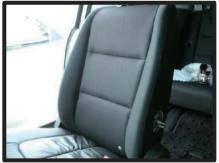

1列目背もたれ

①背もたれは、先にヘッドレストとア
 一ムレストを取り外しておきます。
 (アームレストはラチェットレンチ等
 を使い取り外します。) (コンビ
 ニフックを使用したい方はフックも
 先に取り外しておいてください。)

②肩ロとシートのラインに、カバーを 合わせながら、左右均等に引き下ろ していきます。

③マジックテープの付いている部分を 座面と背もたれの隙間に入れ込みま す。

### 1列目背もたれ続き

 ④アームレストの金具部分の位置がカ バーの穴と合っている事を確認して ください。

⑤①~③の順番にカバーをなで下ろしてシートに密着させるようにしわをなくしていきます。

⑥③で入れ込んでおいたマジックテー プを背面に引き出し、背もたれカバ ー背面部のマジックテープと固定し ます。

⑦ヘッドレストの台座部分を穴から取り出します。生地ののびを利用して横からもぐりこますように取り出して下さい。無理に入れると破れる恐れがありますのでご注意ください。

⑧カバーをシートに馴染ませるように 調節して背もたれの完成です。 助手席側も同様にして取付を行って ください。

※コンビニフックの取り付け方法は 次のページを参考にしてください。