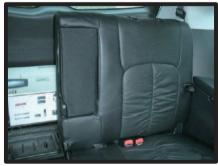

⑧カバーをシートに馴染ませるように 調節して背もたれの完成です。 助手席側も同様にして取付を行って ください。

※コンビニフックの取り付け方法は 次のページを参考にしてください。