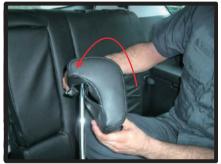

1列目背もたれ

①背もたれは、先にヘッドレストとア
 一ムレストを取り外しておきます。
 (アームレストはラチェットレンチ等
 を使い取り外します。) (コンビ
 ニフックを使用したい方はフックも
 先に取り外しておいてください。)

②肩ロとシートのラインに、カバーを 合わせながら、左右均等に引き下ろ していきます。

③マジックテープの付いている部分を 座面と背もたれの隙間に入れ込みま す。