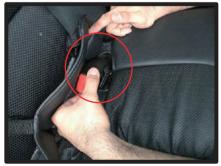

# コンビニフックについて

ー部車種の1列目背面にあるフック部分は穴あけ加工がされておりません。フックが ネジで固定されている場合、カバーを加工すれば使用することが可能です。

 ネジを外します。ツメで固定されている場合がありますので、取り外しには 十分ご注意ください。ツメが破損すると元通りに取り付けられなくなる場合もあります。

②背もたれカバーを取り付けます。シ ート本体とカバーがずれていないか をよく確認した上で、フックの位置 に切り込みをいれます。

③切り込み部分にフックを取り付けて 完成です。