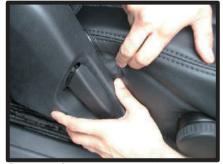

⑥カバー側面の板状のプラスチックを シートと土台部分の隙間に入れ込み ます。

⑦運転席側のシートリフターの上部分は、生地を入れ込むとシートリフターが正常に作動しなくなる場合があるので、こちらは生地を入れ込まないようにして下さい。

⑧シートの付け根部分のカバーに付いているマジックテープを、シートに直接貼り付けて固定します。

⑨カバーのラインを整えて、1列目運転 席側座面の完成です。 助手席側も同様に取り付けます。