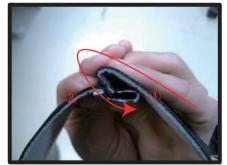

③表面を、ヘッドレストのラインに合わせるように整えます。

⑤(断面図)①カギ状のフックに、②
 の平たいフックを、生地を巻き込みながら、差し込みます。
 ※フックだけ差し込んだ状態では、すぐに外れてしまいます。

⑥ヘッドレストをシート本体に戻して 再度、表面を整えて完成です。