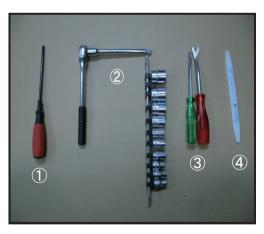

## 取り付け必要工具

工具名

1+ドライバー
 2ソケットレンチセット
 3ードライバーまたは内張り外し
 ④ヘラ(無くても可)

\*この車種は②の工具を使用します。

株式会社 イレブンインターナショナル 〒580-0016 大阪府松原市上田8丁目15番12号 TEL 072-330-8000 / FAX 072-330-8816 この度は当社商品を御購入いただき誠に有り難うございます。 取付の際は本書をよくお読みの上、十分な注意を払って賃重に取り付けましょう。