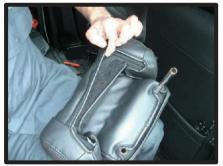

### 1列目背もたれ続き

 ④アームレストの金具部分の位置がカ バーの穴と合っている事を確認して ください。

⑤①~③の順番にカバーをなで下ろしてシートに密着させるようにしわをなくしていきます。

⑥③で入れ込んでおいたマジックテー プを背面に引き出し、背もたれカバ ー背面部のマジックテープと固定し ます。

⑦ヘッドレストの台座部分を穴から取り出します。生地ののびを利用して横からもぐりこますように取り出して下さい。無理に入れると破れる恐れがありますのでご注意ください。