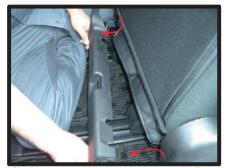

# コンビニフックについて

ー部車種の1列目背面にあるフック部分は穴あけ加工がされておりません。フックが ネジで固定されている場合、カバーを加工すれば使用することが可能です。

 ネジを外します。ツメで固定されている場合がありますので、取り外しには 十分ご注意ください。ツメが破損すると元通りに取り付けられなくなる場合もあります。

②背もたれカバーを取り付けます。シ ート本体とカバーがずれていないか をよく確認した上で、フックの位置 に切り込みをいれます。