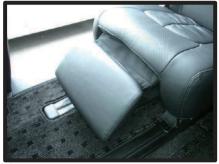

## 1列目座面

 ①カバーをシートのラインに合わせて かぶせます。

②背もたれと座面の隙間に生地を入れ 込みます。

④カバー前方に付いているベルトを、 シート裏を通して背面から引き出し ます。ベルトは③で引き出した生地 に付いているバックルに通して固定 します。

⑤ベルトの固定方法は、最初にベルト を図のように真中の穴に通し、次に 右端の穴に通します。 ベルトを引く事で固定されます。

③入れ込んだ生地をシート背面から引き出します。

⑥カバー側面の板状のプラスチックを シートと土台部分の隙間に入れ込み ます。

⑦運転席側のシートリフターの上部分は、生地を入れ込むとシートリフターが正常に作動しなくなる場合があるので、こちらは生地を入れ込まないようにして下さい。

⑧シートの付け根部分のカバーに付いているマジックテープを、シートに直接貼り付けて固定します。

⑨カバーのラインを整えて、1列目運転 席側座面の完成です。 助手席側も同様に取り付けます。