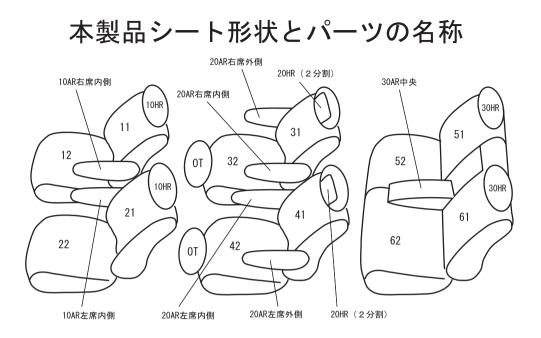

### シートカバー装着前に必ずお読みください

■本製品が届きましたらシートカバーを装着される前に内容物を確認の上、必ずお客様のお車に仮合わせ(シートに装着せずに)して、お客様のシートパターンに合うことをご確認ください。シートカバーの各部品がどの位置かが分かるように、番号の入ったタグが商品の裏側に付いています。仮合わせの時点で、製品に何らかの支障があった場合は、お買い上げいただいた販売店、または弊社までご連絡ください。