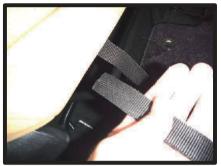

⑥カバー側面の板状のプラスチックを シートと土台部分の隙間に入れ込み ます。

⑦運転席側のシートリフターの上部分は、生地を入れ込むとシートリフターが正常に作動しなくなる場合があるので、こちらは生地を入れ込まないようにして下さい。

⑧シートの付け根部分のカバーに付いているマジックテープを、シートに直接貼り付けて固定します。

⑨カバーのラインを整えて、1列目運転 席側座面の完成です。 助手席側も同様に取り付けます。