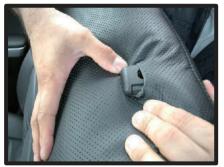

# コンビニフックについて

ー部車種の1列目背面にあるフック部分は穴あけ加工がされておりません。フックが ネジで固定されている場合、カバーを加工すれば使用することが可能です。

 ネジを外します。ツメで固定されている場合がありますので、取り外しには 十分ご注意ください。ツメが破損すると元通りに取り付けられなくなる場合もあります。

②背もたれカバーを取り付けます。シ ート本体とカバーがずれていないか をよく確認した上で、フックの位置 に切り込みをいれます。

③切り込み部分にフックを取り付けて 完成です。