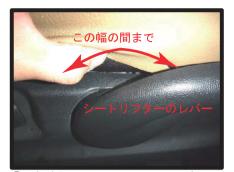

⑥カバー側面の板状のプラスチックを シートと土台部分の隙間に入れ込み ます。

⑦運転席側のシートリフターの上部分は、生地を入れ込むとシートリフターが正常に作動しなくなる場合があるので、こちらは生地を入れ込まないようにして下さい。

⑧シートの付け根部分のカバーに付いているマジックテープを、シートに直接貼り付けて固定します。

⑨カバーのラインを整えて、1列目運転 席側座面の完成です。 助手席側も同様に取り付けます。