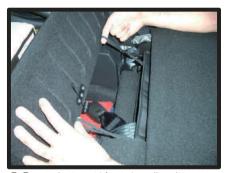

# コンビニフックについて

ー部車種の1列目背面にあるフック部分は穴あけ加工がされておりません。フックが ネジで固定されている場合、カバーを加工すれば使用することが可能です。

 ネジを外します。ツメで固定されている場合がありますので、取り外しには 十分ご注意ください。ツメが破損すると元通りに取り付けられなくなる場合もあります。

②背もたれカバーを取り付けます。シ ート本体とカバーがずれていないか をよく確認した上で、フックの位置 に切り込みをいれます。

③切り込み部分にフックを取り付けて 完成です。