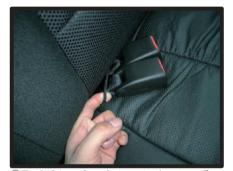

します。
 ※金属部分で怪我をする恐れがありますの-5- で、気を付けて作業を行ってください。



⑦バックル部分を、下に引き出した状態です。



⑩⑤で取り外したプラスチックのカバ ーを元に戻します。



⑧オットマンとシート本体の隙間に、 2~3cm程度の切れ込みが開いてい ます。フロントの3本あるベルトの 内、真中のベルトを通して座面後ろ へと抜き出し背面のバックルと固定 します。両サイドの2本も裏面を通し て、バックルと固定します。



①側面をプラスチックのカバー部分に 挟み込みます。



⑨ベルトとバックルの固定方法は、ベルトをバックルの中央の穴に通してから、外側の穴に通して、矢印の方向に引っ張って固定します。



 ①カバーをシートに馴染ませるように 調整して、座面の完成です。
 助手席側も同様にして取付を行って ください。

### 2列目背もたれ



①1列目の背もたれと同じ作業を行って ください。

### 3列目座面



 ①座面カバーをシートのラインに合わ せてかぶせます。



②背もたれを取り付けた状態です。 助手席側も同様の作業で取付を行っ てください。



②カバーの左右と前をシートに合わせ て下ろしていきます。



③背もたれを前に倒して、シートベルトの受け口をシート背面に取り出しておいてください。



④座面と背もたれの隙間に、カバーを 入れ込んでおきます。



⑦ゴムとフックを全て取り付けた状態 です。



⑤前と側面にあるゴムに、S字フック を取り付けて、座面裏側の適当な個 所にフックを引っ掛けて、固定しま す。



⑥④で入れ込んだ部分を、背面側に引き出し、ゴムを座面裏の適当な個所に固定してください。 作業は、背もたれの角度を調整しながら、座面前側から手を伸ばして作業を行うと簡単にゴムに手が届きます。



⑧取り外しておいたシートベルトの受け口を、カバーにあるループ状の箇所に通してください。



 ⑨カバーをシートに馴染ませるように 調整して、座面の完成です。

### 3列目背もたれ



 アームレストの角度を調節し、カバ ーの穴へ通して、左右均等にカバー を引き下げていきます。



④カバー前面下のマジックテープ部分 を、座面と背もたれの隙間に入れ込 みます。



③カバー表面、窓側に切れ込みがあり ますので、レバーを表に抜き出して おきます。



⑤アームレスト下部にも、マジックテ ープ部分を入れ込みます。 アームレストの角度を調節しながら 行ってください。



③アームレスト収納部の生地裏にマジ ックテープが付いています。マジッ クテープを直接シートに貼り付けて 固定します。

-9-



 ⑥アームレストの内側に、マジックテ ープを引き出したら、アームレスト 内壁面のマジックテープと固定しま す。



⑦④で入れ込んだ部分をシート背面で 抜き出して、カバー背面下部のマジ ックテープと固定します。

3列目ア-ムレスト



 アームレストカバーを、左右均等に 引き下げていきます。
 生地の長いほうが、表側です。



⑧背面のレバーを、カバーの切り目か ら表に抜き取ります。



②マジックテープ部分を、背もたれと、 アームレストの隙間に入れ込みます。 アームレストの角度を調節しながら作 業を行ってください。



⑨カバーをシートに馴染ませるように
 調整して、背もたれの完成です。
 反対側も同様にして取り付けてくだ
 さい。



③アームレストカバーのもう片方のマ ジックテープと固定します。

# 3列目アームレストの続き



④カバーを、アームレストに馴染ませるように調整をします。



⑤完成です。

その他アームレスト



アーム