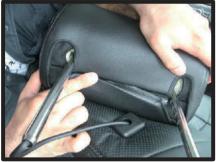

③表面を、ヘッドレストのラインに合わせるように整えます。

⑤(断面図)①カギ状のフックに、②
 の平たいフックを、生地を巻き込みながら、差し込みます。
 ※フックだけ差し込んだ状態では、すぐに外れてしまいます。

⑥ヘッドレストをシート本体に戻して 再度、表面を整えて完成です。