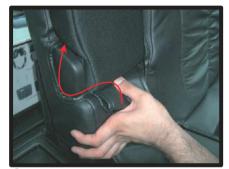

# コンビニフックについて

ー部車種の1列目背面にあるフック部分は穴あけ加工がされておりません。フックが ネジで固定されている場合、カバーを加工すれば使用することが可能です。

 ネジを外します。ツメで固定されている場合がありますので、取り外しには 十分ご注意ください。ツメが破損すると元通りに取り付けられなくなる場合もあります。

②背もたれカバーを取り付けます。シ ート本体とカバーがずれていないか をよく確認した上で、フックの位置 に切り込みをいれます。