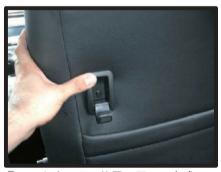

# コンビニフックについて

ー部車種の1列目背面にあるフック部分は穴あけ加工がされておりません。フックが ネジで固定されている場合、カバーを加工すれば使用することが可能です。

 ネジを外します。ツメで固定されている場合がありますので、取り外しには 十分ご注意ください。ツメが破損すると元通りに取り付けられなくなる場合もあります。

②背もたれカバーを取り付けます。シ ート本体とカバーがずれていないか をよく確認した上で、フックの位置 に切り込みをいれます。

③切り込み部分にフックを取り付けて 完成です。