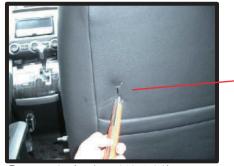

# コンビニフック取り付け方 参考例

①シートカバーを取り付ける前に、フックを取り外しておきます。
 (+ドライバーで取り外す事ができます。)
 もともとフックのあった位置に、カッターで切れ込みを入れます。

②余分な生地は、内側に折り込むか、 切り取ってください。

③フックを、元の位置に戻して完成です。

※実際の大きさではありません。