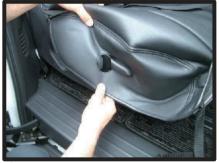

## 1列目座面

 ①カバーをシートのラインに合わせて かぶせます。

②背もたれと座面の隙間に生地を入れ 込みます。

④カバー前方に付いているベルトを、 シート裏を通して背面から引き出し ます。ベルトは③で引き出した生地 に付いているバックルに通して固定 します。

⑤ベルトの固定方法は、最初にベルト を図のように真中の穴に通し、次に 右端の穴に通します。 ベルトを引く事で固定されます。

③入れ込んだ生地をシート背面から引き出します。

⑥カバー側面の板状のプラスチックを シートと土台部分の隙間に入れ込み ます。

⑦運転席側のシートリフターの上部分は、生地を入れ込むとシートリフターが正常に作動しなくなる場合があるので、こちらは生地を入れ込まないようにして下さい。

⑧シートの付け根部分のカバーに付いているマジックテープを、シートに直接貼り付けて固定します。

⑨カバーのラインを整えて、1列目運転 席側座面の完成です。 助手席側も同様に取り付けます。