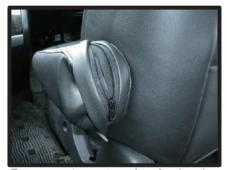

1列目背もたれ

①背もたれは、先にヘッドレストとア
 一ムレストを取り外しておきます。
 (アームレストはラチェットレンチ等
 を使い取り外します。) (コンビ
 ニフックを使用したい方はフックも
 先に取り外しておいてください。)

②肩ロとシートのラインに、カバーを 合わせながら、左右均等に引き下ろ していきます。

③マジックテープの付いている部分を 座面と背もたれの隙間に入れ込みま す。

### 1列目背もたれ続き

 ④アームレストの金具部分の位置がカ バーの穴と合っている事を確認して ください。

⑤①~③の順番にカバーをなで下ろしてシートに密着させるようにしわをなくしていきます。

⑥③で入れ込んでおいたマジックテー プを背面に引き出し、背もたれカバ ー背面部のマジックテープと固定し ます。

⑦ヘッドレストの台座部分を穴から取り出します。生地ののびを利用して横からもぐりこますように取り出して下さい。無理に入れると破れる恐れがありますのでご注意ください。

⑧カバーをシートに馴染ませるように 調節して背もたれの完成です。 助手席側も同様にして取付を行って ください。

※コンビニフックの取り付け方法は 次のページを参考にしてください。