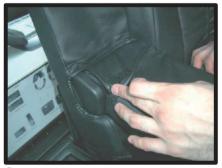

# コンビニフックについて

ー部車種の1列目背面にあるフック部分は穴あけ加工がされておりません。フックが ネジで固定されている場合、カバーを加工すれば使用することが可能です。

 ネジを外します。ツメで固定されている場合がありますので、取り外しには 十分ご注意ください。ツメが破損すると元通りに取り付けられなくなる場合もあります。

②背もたれカバーを取り付けます。シ ート本体とカバーがずれていないか をよく確認した上で、フックの位置 に切り込みをいれます。

③切り込み部分にフックを取り付けて 完成です。