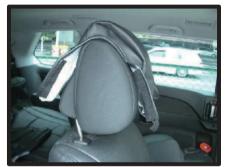

### ヘッドレスト 1列目 ※注意:無理な力が加わると破れる恐れがありますので、注意して作業を行ってください。

 ①カバーの前後を確認してから、取付 を始めてください。
 片側から、カバーをかぶせていきます。

 ④ヘッドレストをシート本体から取り 外して、底面のプラスチックのフッ クを固定します。

②反対側にもカバーをかぶせていきます。この時、ヘッドレスト本体を握りヘッドレストを縮めるようにしながら、カバーをかぶせていきます。

③表面を、ヘッドレストのラインに合わせるように整えます。

⑤(断面図)①カギ状のフックに、②
 の平たいフックを、生地を巻き込みながら、差し込みます。
 ※フックだけ差し込んだ状態では、すぐに外れてしまいます。

⑥ヘッドレストをシート本体に戻して 再度、表面を整えて完成です。