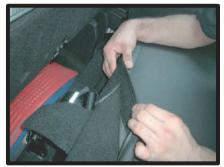

### 2列目座面

①側面のシートリフター部分を、カバ 一側面の穴に通していきます。

④バックルの付いた部分を座面と背も たれの間に入れ込みます。

②外側の側面を整えながら、反対側の 側面に向けて、カバーをかぶせてい きます。

⑤背面側に回りこんで、座面裏のプラ スチックのカバーを取り外します。 座面横のプラスチックの部分に、軽 く引っかかっています。

③シートベルトの受け口を、カバーの 穴から抜き出しておきます。

⑥④で引き出した部分を、シートのクッション部分と金属部分の隙間に、入れ込んで下側に引き出します。
 ※金属部分で怪我をする恐れがありますの-5- で、気を付けて作業を行ってください。

⑦バックル部分を、下に引き出した状態です。

⑩⑤で取り外したプラスチックのカバ ーを元に戻します。

⑧オットマンとシート本体の隙間に、 2~3cm程度の切れ込みが開いてい ます。フロントの3本あるベルトの 内、真中のベルトを通して座面後ろ へと抜き出し背面のバックルと固定 します。両サイドの2本も裏面を通し て、バックルと固定します。