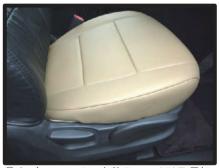

## 1列目座面

 ①カバーをシートのラインに合わせて かぶせます。

②背もたれと座面の隙間に生地を入れ 込みます。

④カバー前方に付いているベルトを、 シート裏を通して背面から引き出し ます。ベルトは③で引き出した生地 に付いているバックルに通して固定 します。

⑤ベルトの固定方法は、最初にベルト を図のように真中の穴に通し、次に 右端の穴に通します。 ベルトを引く事で固定されます。

③入れ込んだ生地をシート背面から引き出します。

⑥カバー側面の板状のプラスチックを シートと土台部分の隙間に入れ込み ます。

⑦運転席側のシートリフターの上部分は、生地を入れ込むとシートリフターが正常に作動しなくなる場合があるので、こちらは生地を入れ込まないようにして下さい。

⑧シートの付け根部分のカバーに付いているマジックテープを、シートに直接貼り付けて固定します。

⑨カバーのラインを整えて、1列目運転 席側座面の完成です。 助手席側も同様に取り付けます。