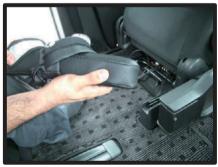

# 3列目アームレストの続き

④カバーを、アームレストに馴染ませるように調整をします。

⑤完成です。

その他アームレスト

アームレストを本体から取り外します。アームレストのジッパーを開きます。

 ④アームレストを元の状態に戻してい きます。ジッパーを開いた状態で、 アームレストを取り付けます。

 ②アームレストはナットで固定されて いますので、ラチェット等を使い、 取り外します。(12mmソケット)

⑤元のアームレストのジッパーを、先 に閉じます。

③カバーを半分に折り返した状態で、 アームレストにカバーをかぶせてい きます。

 ⑥カバーのジッパーを閉じて、カバー をシートに馴染ませるように調節し て完成です。