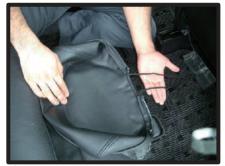

## 1列目座面

 ①カバーをシートのラインに合わせて かぶせます。

②背もたれと座面の隙間に生地を入れ 込みます。

④カバー前方に付いているベルトを、 シート裏を通して背面から引き出し ます。ベルトは③で引き出した生地 に付いているバックルに通して固定 します。

⑤ベルトの固定方法は、最初にベルト を図のように真中の穴に通し、次に 右端の穴に通します。 ベルトを引く事で固定されます。

③入れ込んだ生地をシート背面から引き出します。

⑥カバー側面の板状のプラスチックを シートと土台部分の隙間に入れ込み ます。

⑦運転席側のシートリフターの上部分は、生地を入れ込むとシートリフターが正常に作動しなくなる場合があるので、こちらは生地を入れ込まないようにして下さい。

⑧シートの付け根部分のカバーに付いているマジックテープを、シートに直接貼り付けて固定します。

⑨カバーのラインを整えて、1列目運転 席側座面の完成です。 助手席側も同様に取り付けます。