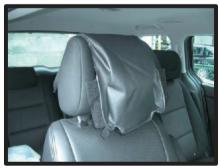

### ヘッドレスト 1列目 ※注意:無理な力が加わると破れる恐れがありますので、注意して作業を行ってください。

 ①カバーの前後を確認してから、取付 を始めてください。
 片側から、カバーをかぶせていきます。

 ④ヘッドレストをシート本体から取り 外して、底面のプラスチックのフッ クを固定します。

②反対側にもカバーをかぶせていきます。この時、ヘッドレスト本体を握りヘッドレストを縮めるようにしながら、カバーをかぶせていきます。

③表面を、ヘッドレストのラインに合わせるように整えます。

⑤(断面図)①カギ状のフックに、②
 の平たいフックを、生地を巻き込みながら、差し込みます。
 ※フックだけ差し込んだ状態では、すぐに外れてしまいます。

⑥ヘッドレストをシート本体に戻して 再度、表面を整えて完成です。